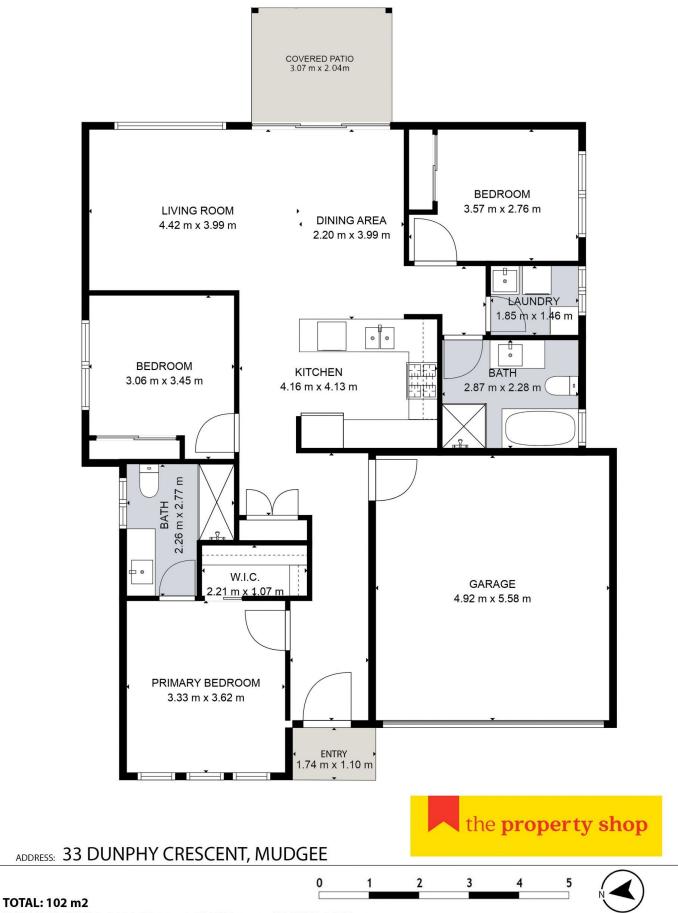

## For full version visit the website

https://www.thepropertyshop.com.au

EXCLUDED AREAS: GARAGE: 27 m2, ENTRY: 2 m2, COVERED PATIO: 6 m2

DISCLAIMER: FLOOR PLANS AND SITE PLANS ARE FOR ILLUSTRATIVE PURPOSES ONLY. ALL DIMENSIONS ARE APPROXIMATE AND IT DOES NOT CONSTITUTE PART OF ANY LEGAL DOCUMENTS.