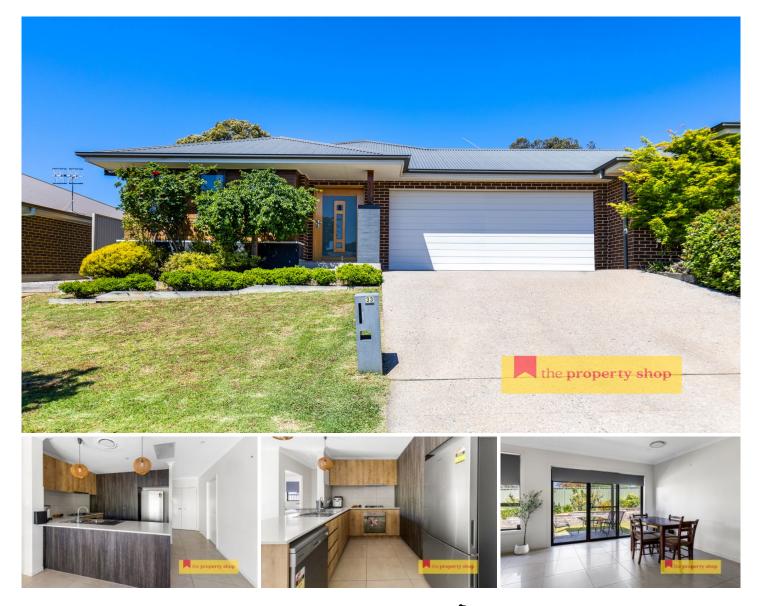

## 33 Dunphy Crescent Mudgee NSW

Welcome to 33 Dunphy Crescent, nestled in a quiet cul-de-sac in South Mudgee. This modern home offers stylish interiors and convenient living, making it perfect for investors, those seeking low-maintenance living, or first-home buyers.

- Three bedrooms each with built-in robes

- Main bedroom features a spacious ensuite and walk-in-robe

- Contemporary kitchen with quality appliances and ample storage

- Light-filled open-plan living area with zoned ducted air-conditioning throughout

- Main bathroom boasts large freestanding bathtub

- Low maintenance 355 sqm block with established gardens

- Double electric garage for secure parking

- Currently leased for \$585 per week

- Located close to South Mudgee Village, parks and schools