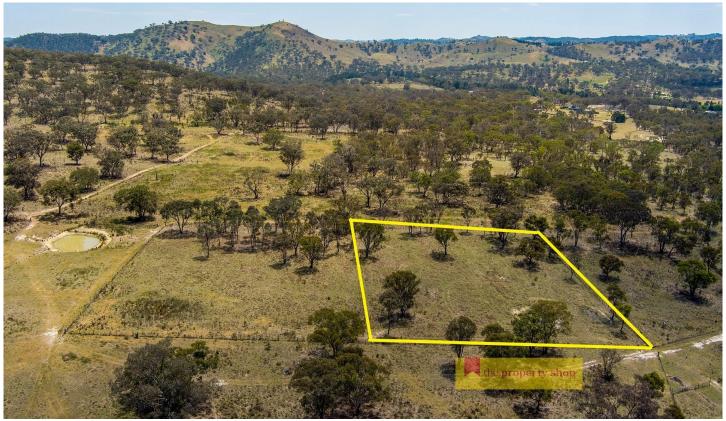

## 109/1702 Windeyer Road Mudgee NSW

This charming property invites you to experience the essence of rural living. Whether you are seeking a peaceful getaway, weekend retreat or little hobby farm, this property is ideal for all.

- 8175 sqm of flat and arable countryside suitable for small farm animals
- Boasting a picturesque dam for recreational or livestock use
- Only minutes to the Windeyer village or 30-minute drive to Mudgee CBD
- Build a shed or weekender (STCA), No permanent building entitlement
- Boundary fully fenced
- Right of carriageway access

Escape the hustle & bustle to a private, rural retreat offering fresh air & family outdoor activities without comprising on convenience. For further details contact Alyse Pilley on 0421 648 155 or Annie Christensen on 0476 787 380 at The Property Shop