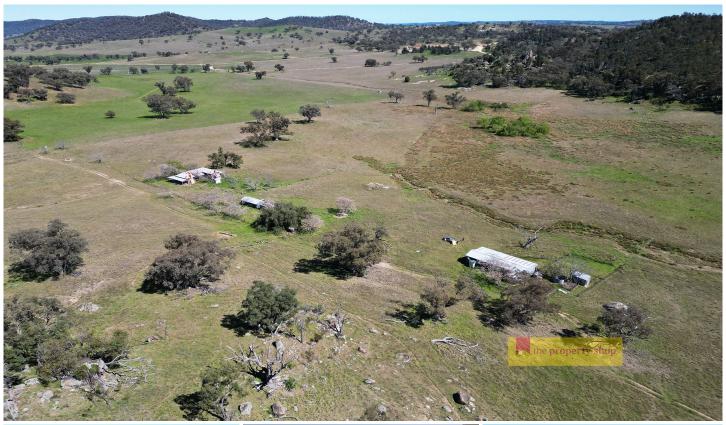

## 317 Uungula Road Wuuluman NSW

Situated on the outskirts of Wellington, with an easy 65km drive to Dubbo and 100Kms (approx) to Mudgee "Baa Budgeree" represents the perfect station prime for the next landowner to restore its prestige.

## Featuring;

- Rolling hills with views across the district.
- Establish Woolshed with working ablutions and power.
- Sheep race connected to woolshed with streamlined design.
- Separate next to new three bay hay shed.
- Colonial era house ready to be rebuilt or plenty of sites to build your dream home (S.T.C.A)
- Approximately 547.3 Hectares or 1432.5 acres of land, 30% ready to run sheep or cattle the remainder offering prime spots for hunting, camping and general leisure exploration.

Baa Budgeree is a unique farm with also the opportunity to acquire 'Eulabah' with rear access as part of separate auction currently scheduled for the 22nd of November at Type : Rural
Price : Auction
Land Size : 576.3 ha