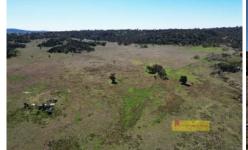

## Featuring;

- Rolling hills with views across the district.
- Establish Woolshed with working ablutions and power.
- Sheep race connected to woolshed with streamlined design.
- Separate next to new three bay hay shed.
- Colonial era house ready to be rebuilt or plenty of sites to build your dream home (S.T.C.A)
- Approximately 547.3 Hectares or 1432.5 acres of land, 30% ready to run sheep or cattle the remainder offering prime spots for hunting, camping and general leisure exploration.

Baa Budgeree is a unique farm with also the opportunity to acquire 'Eulabah' with rear access as part of separate auction currently scheduled for the 22nd of November at Type : Rural
Price : Auction
Land Size : 576.3 ha