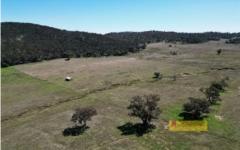

## Featuring;

- Rolling hills with views across the district.
- Establish Woolshed with working ablutions and power.
- Sheep race connected to woolshed with streamlined design.
- Separate next to new three bay hay shed.
- Colonial era house ready to be rebuilt or plenty of sites to build your dream home (S.T.C.A)
- Approximately 547.3 Hectares or 1432.5 acres of land, 30% ready to run sheep or cattle the remainder offering prime spots for hunting, camping and general leisure exploration.

Baa Budgeree is a unique farm with also the opportunity to acquire 'Eulabah' with rear access as part of separate auction currently scheduled for the 22nd of November at Type : Rural
Price : Auction
Land Size : 576.3 ha