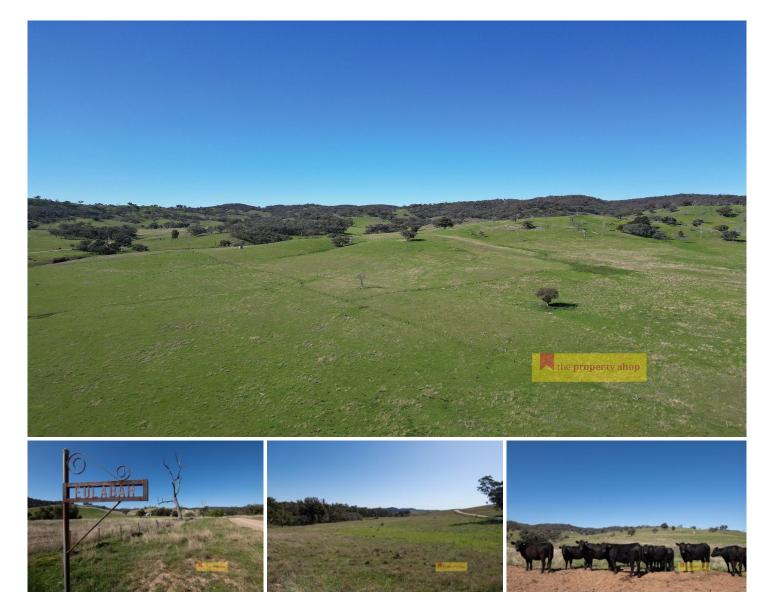

## 656 Uungula Road Wuuluman NSW

"EULABAH" presents a unique opportunity to acquire a productive and versatile rural property. Set upon 517.97 ha or approximately 1277 acres amidst rolling grazing country, this expansive landholding offers both grazing potential and areas suitable for direct drilling and cropping. Situated just 22km to Wellington, 68km to Dubbo and 105km from Mudgee

- 3-stand shearing shed, perfect for livestock management

- 2-bay machinery shed providing ample storage for equipment

- Prime rolling country ideal for grazing livestock

- Areas of arable land, suitable for direct drilling and cropping

- Wuuluman Creek frontage, with three windmills, two of which is equipped to a header tank a 2 troughs and one trough.

- A rare chance to secure a long-held and highly productive rural asset

- 8 lots perfect for subdivision or on-selling potential