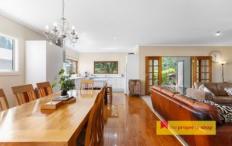

- Three spacious and light filled bedrooms
- Open plan kitchen and dining area equipped with modern appliances
- Character features such as timber hardwood flooring, french-doors and picture rail moldings in bedrooms
- Modern bathroom with additional W/C
- Stay comfortable year-round with a slow combustion wood-fire and split system air- conditioning
- Expansive alfresco entertaining deck overlooking a private tree studded backyard
- Plenty of rooms for cars and toys with a 6mx10m lock-up garage/workshop and a double carport