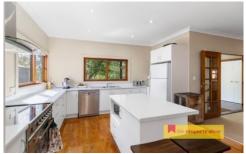

- Three spacious and light filled bedrooms
- Open plan kitchen and dining area equipped with modern appliances
- Character features such as timber hardwood flooring, french-doors and picture rail moldings in bedrooms
- Modern bathroom with additional W/C
- Stay comfortable year-round with a slow combustion wood-fire and split system air- conditioning
- Expansive alfresco entertaining deck overlooking a private tree studded backyard
- Plenty of rooms for cars and toys with a 6mx10m lock-up garage/workshop and a double carport