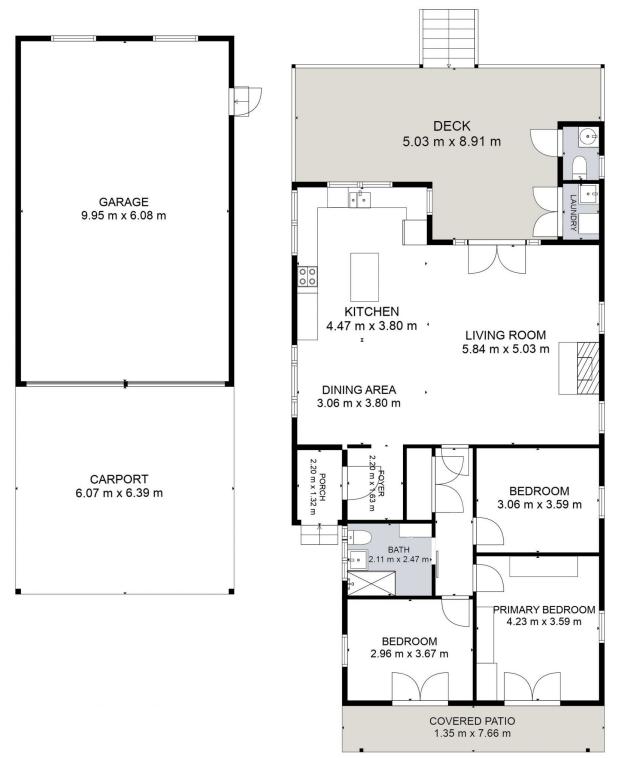

## For full version visit the website

ADDRESS: 63 LAWSON STREET, MUDGEE

TOTAL: 117 m2
EXCLUDED AREAS: COVERED PATIO: 10 m2, PORCH 3 m2, DECK: 36 m2, CARPORT: 39 m2, GARAGE: 61 m2

DISCLAIMER: FLOOR PLANS AND SITE PLANS ARE FOR ILLUSTRATIVE PURPOSES ONLY. ALL DIMENSIONS ARE APPROXIMATE AND IT DOES NOT CONSTITUTE PART OF ANY LEGAL DOCUMENTS.