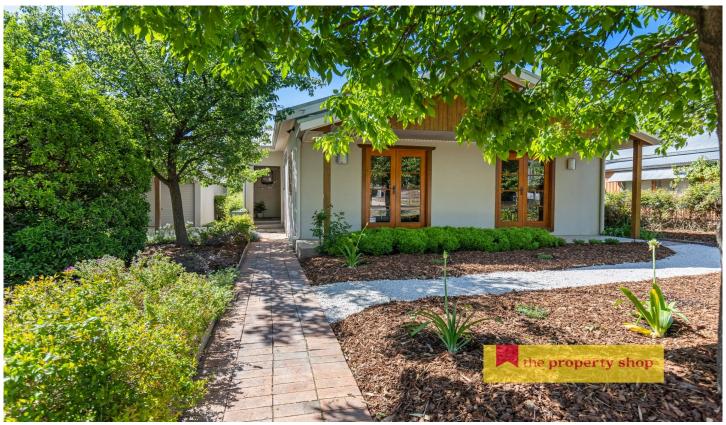

## 63 Lawson Street Mudgee NSW

Welcome to 63 Lawson Street, located in a peaceful East Mudgee enclave just a short walk to Mudgee's vibrant CBD. Surrounded by established trees and low maintenance gardens that ensure privacy and tranquillity, this charming cottage has the perfect blend of character and comfort, creating a relaxed and inviting atmosphere. Feel your stress disappear as soon as you walk through the door.

- Three spacious and light filled bedrooms
- Open plan kitchen and dining area equipped with modern appliances
- Character features such as timber hardwood flooring, french-doors and picture rail moldings in bedrooms
- Modern bathroom with additional W/C
- Stay comfortable year-round with a slow combustion wood-fire and split system air- conditioning
- Expansive alfresco entertaining deck overlooking a private tree studded backyard
- Plenty of rooms for cars and toys with a 6mx10m lock-up garage/workshop and a double carport