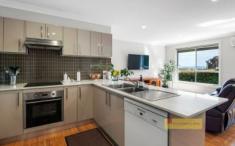

- Three spacious bedrooms, each equipped with built-in robes
- Main bedroom features ensuite and walk-in robe
- Open plan living, kitchen, and dining area
- Modern kitchen with ample storage and quality appliances
- Three split system air conditioners and ceiling fans throughout to stay comfortable year-round
- Additional expansive living area/rumpus room
- Covered alfresco with ceiling fans and blinds, perfect entertaining area
- Fully enclosed, low maintenance, sun-drenched backyard
- Rental estimate of \$580-620 approx per week