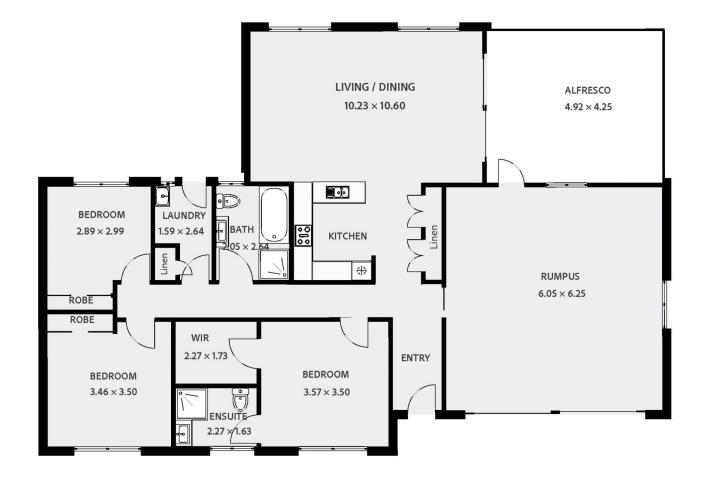

## 8 Menah Avenue Mudgee NSW

Discover your dream home in South Mudgee. Showcasing a stunning brick exterior complemented by modern finishes, this beautifully designed residence offers a perfect blend of style and comfort. Whether you are looking to downsize, invest, or purchase your first home, this property is perfect for all.

- Three spacious bedrooms, each equipped with built-in robes
- Main bedroom features ensuite and walk-in robe
- Open plan living, kitchen, and dining area
- Modern kitchen with ample storage and quality appliances
- Three split system air conditioners and ceiling fans throughout to stay comfortable year-round
- Additional expansive living area/rumpus room
- Covered alfresco with ceiling fans and blinds, perfect entertaining area
- Fully enclosed, low maintenance, sun-drenched backyard
- Rental estimate of \$580-620 approx per week