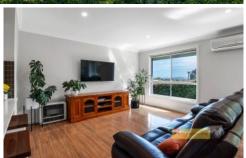

- Three spacious bedrooms, each equipped with built-in robes
- Main bedroom features ensuite and walk-in robe
- Open plan living, kitchen, and dining area
- Modern kitchen with ample storage and quality appliances
- Three split system air conditioners and ceiling fans throughout to stay comfortable year-round
- Additional expansive living area/rumpus room
- Covered alfresco with ceiling fans and blinds, perfect entertaining area
- Fully enclosed, low maintenance, sun-drenched backyard
- Rental estimate of \$580-620 approx per week