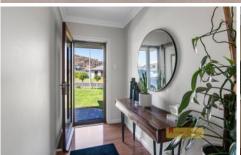

- Three spacious bedrooms, each equipped with built-in robes
- Main bedroom features ensuite and walk-in robe
- Open plan living, kitchen, and dining area
- Modern kitchen with ample storage and quality appliances
- Three split system air conditioners and ceiling fans throughout to stay comfortable year-round
- Additional expansive living area/rumpus room
- Covered alfresco with ceiling fans and blinds, perfect entertaining area
- Fully enclosed, low maintenance, sun-drenched backyard
- Rental estimate of \$580-620 approx per week