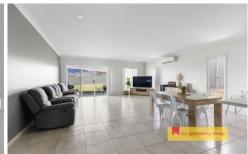

- Boasting four bedrooms each with built-in robes
- Expansive master bedroom with walk-in robe and ensuite
- Contemporary gallery-style kitchen with island bench, dishwasher and ample storage
- Generous light-filled open plan kitchen, living and dining area
- Modern main bathroom with all the essentials
- Split system air conditioner and ceiling fans to stay comfortable year-round
- Double lockup garage with internal access
- Covered alfresco area perfect for entertaining family & friends
- Level 838 sqm block with views of surrounding rolling hills
- Currently leased until September 2025 for \$650 per week