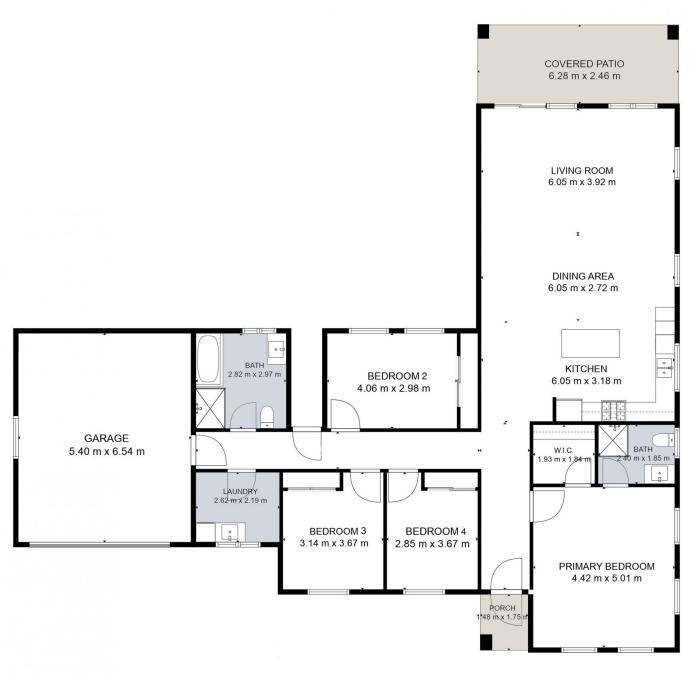

Annie Christensen 02 6372 2222

ADDRESS: 16 KNOX CRESCENT, MUDGEE

TOTAL: 163 m2

EXCLUDED AREAS: GARAGE: 35 m2, PORCH: 3 m2, COVERED PATIO: 15 m2

DISCLAIMER: FLOOR PLANS AND SITE PLANS ARE FOR ILLUSTRATIVE PURPOSES ONLY. ALL DIMENSIONS ARE APPROXIMATE AND IT DOES NOT CONSTITUTE PART OF ANY LEGAL DOCUMENTS.