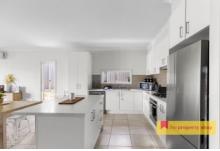

- Boasting four bedrooms each with built-in robes
- Expansive master bedroom with walk-in robe and ensuite
- Contemporary gallery-style kitchen with island bench, dishwasher and ample storage
- Generous light-filled open plan kitchen, living and dining area
- Modern main bathroom with all the essentials
- Split system air conditioner and ceiling fans to stay comfortable year-round
- Double lockup garage with internal access
- Covered alfresco area perfect for entertaining family & friends
- Level 838 sqm block with views of surrounding rolling hills
- Currently leased until September 2025 for \$650 per week