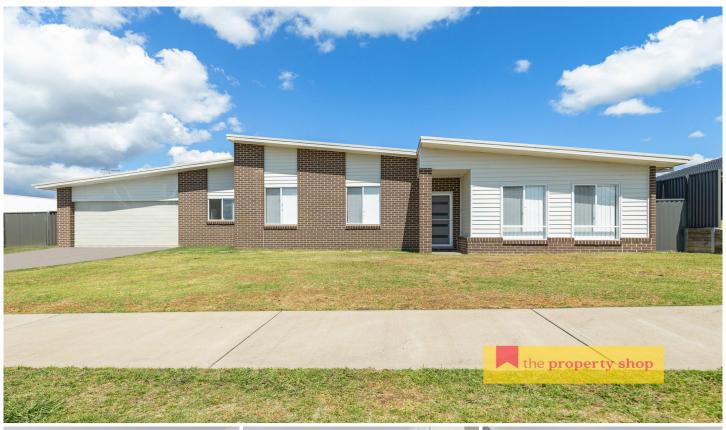

## 16 Knox Crescent Mudgee NSW

This spacious family home is designed for family comfort and entertaining. Nestled in the family-friendly Caerleon Estate, ideal for growing families, first-home buyers, or investors.

- Boasting four bedrooms each with built-in robes
- Expansive master bedroom with walk-in robe and ensuite
- Contemporary gallery-style kitchen with island bench, dishwasher and ample storage
- Generous light-filled open plan kitchen, living and dining area
- Modern main bathroom with all the essentials
- Split system air conditioner and ceiling fans to stay comfortable year-round
- Double lockup garage with internal access
- Covered alfresco area perfect for entertaining family & friends
- Level 838 sqm block with views of surrounding rolling hills
- Currently leased until September 2025 for \$650 per week

## 4 📭 2 ⋤ 2 🗬

**Type**: House

Price : GUIDE \$750,000 - \$780,000

Land Size: 838 sqm

**View**: https://www.thepropertyshop.com.au/sale/n

sw/dubbo-orana/mudgee/residential/house/

8149899

Alyse Pilley 02 6372 2222