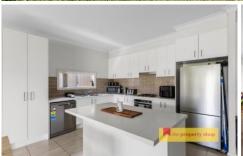

- Boasting four bedrooms each with built-in robes
- Expansive master bedroom with walk-in robe and ensuite
- Contemporary gallery-style kitchen with island bench, dishwasher and ample storage
- Generous light-filled open plan kitchen, living and dining area
- Modern main bathroom with all the essentials
- Split system air conditioner and ceiling fans to stay comfortable year-round
- Double lockup garage with internal access
- Covered alfresco area perfect for entertaining family & friends
- Level 838 sqm block with views of surrounding rolling hills
- Currently leased until September 2025 for \$650 per week