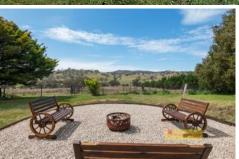

- Featuring three living areas, including a games room or kids' retreat with bunk room, main living area with raked cathedral-style ceilings for an open, airy feel.
- The main living area flows seamlessly to an outdoor entertaining verandah, perfect for relaxing and soaking in the beautiful rural vistas.
- Three spacious bedrooms, with master retreat with additional sitting space or perfect for a built-in wardrobe.
- Spacious bathroom with separate toilet and additional outdoor toilet.
- Huge entertaining deck off games room or kids retreat overlooking incredible views and ideal fire pit entertaining area perfect for those cool winter nights.