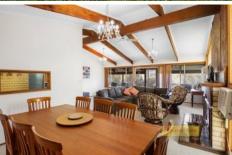

- Featuring three living areas, including a games room or kids' retreat with bunk room, main living area with raked cathedral-style ceilings for an open, airy feel.
- The main living area flows seamlessly to an outdoor entertaining verandah, perfect for relaxing and soaking in the beautiful rural vistas.
- Three spacious bedrooms, with master retreat with additional sitting space or perfect for a built-in wardrobe.
- Spacious bathroom with separate toilet and additional outdoor toilet.
- Huge entertaining deck off games room or kids retreat overlooking incredible views and ideal fire pit entertaining area perfect for those cool winter nights.