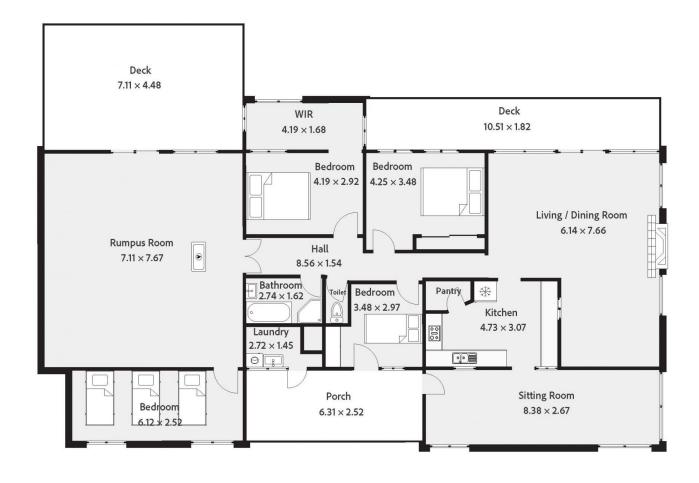

- Featuring three living areas, including a games room or kids' retreat with bunk room, main living area with raked cathedral-style ceilings for an open, airy feel.
- The main living area flows seamlessly to an outdoor entertaining verandah, perfect for relaxing and soaking in the beautiful rural vistas.
- Three spacious bedrooms, with master retreat with additional sitting space or perfect for a built-in wardrobe.
- Spacious bathroom with separate toilet and additional outdoor toilet.
- Huge entertaining deck off games room or kids retreat overlooking incredible views and ideal fire pit entertaining area perfect for those cool winter nights.