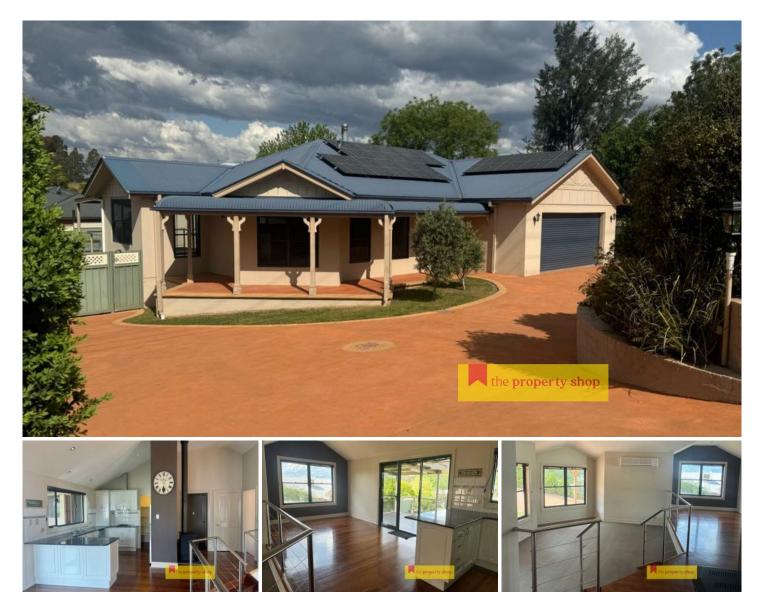

## 33 Henry Bayly Drive Mudgee NSW

Situated on an expansive, established block in desirable South Mudgee, this inviting family home exudes warmth and character. With its generous proportions and thoughtful design, it offers an ideal blend of space, comfort, and a lifestyle that embraces easy living in a prime location.

- Four bright and airy bedrooms, each with built-in wardrobes

- Main bedroom with walk-in robe, modern ensuite, and french doors overlooking the established gardens

- Open plan kitchen and dining, seamlessly flowing to the outdoor entertaining deck

- Cozy sunken lounge room with built-in storage

- Stay comfortable year round with split system air conditioning and wood fire heater

- Colourbond shed with power connected additional bathroom

- Perfectly manicured lawns and vibrant, well matured gardens

- Additional highlights include generous storage throughout, solar system, soaring high ceilings, stunning timber