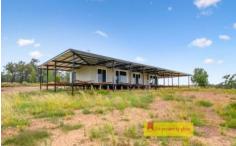

Features you will love are...

- Partially renovated 4 bedroom homestead with 5-meter wide wrap-around verandas, hardwood floors and big picture windows
- Wood fire heating, reverse cycle air-conditioning and ceiling fans are feature within the home
- Enjoy the self-sufficient setup that features a 12kW solar system, new 11kVA generator, and lithium batteries are all set up
- Fully fenced with ring-lock fencing, ensuring the property is stock proof
- 439 hectares (1,084 acres) of mixed serene bushland and open grazing country with plenty of vegetation
- Reliable water supply with 110,000L water tank and 8