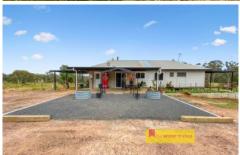

Features you will love are...

- Partially renovated 4 bedroom homestead with 5-meter wide wrap-around verandas, hardwood floors and big picture windows
- Wood fire heating, reverse cycle air-conditioning and ceiling fans are feature within the home
- Enjoy the self-sufficient setup that features a 12kW solar system, new 11kVA generator, and lithium batteries are all set up
- Fully fenced with ring-lock fencing, ensuring the property is stock proof
- 439 hectares (1,084 acres) of mixed serene bushland and open grazing country with plenty of vegetation
- Reliable water supply with 110,000L water tank and 8