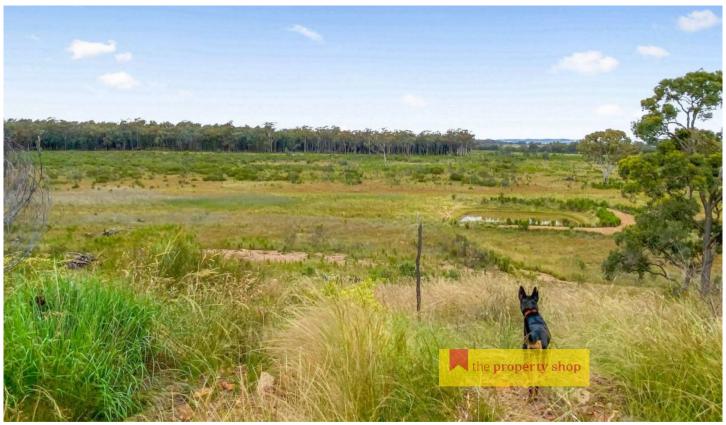

## 249 Spring Ridge Road Dunedoo NSW

If you're yearning for a simpler life or dreaming about a tree change, 'Timber Top' is the place for you! This 439 hectare gem offers a secluded slice of Australian bush where off-grid living and self-sufficiency are not just dreams but a reality. With endless views of native bush land, this unspoiled retreat could be your new home.

Features you will love are...

- Partially renovated 4 bedroom homestead with 5-meter wide wrap-around verandas, hardwood floors and big picture windows
- Wood fire heating, reverse cycle air-conditioning and ceiling fans are feature within the home
- Enjoy the self-sufficient setup that features a 12kW solar system, new 11kVA generator, and lithium batteries are all set up
- Fully fenced with ring-lock fencing, ensuring the property is stock proof
- 439 hectares (1,084 acres) of mixed serene bushland and open grazing country with plenty of vegetation
- Reliable water supply with 110,000L water tank and 8