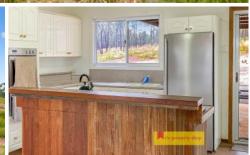

Features you will love are...

- Partially renovated 4 bedroom homestead with 5-meter wide wrap-around verandas, hardwood floors and big picture windows
- Wood fire heating, reverse cycle air-conditioning and ceiling fans are feature within the home
- Enjoy the self-sufficient setup that features a 12kW solar system, new 11kVA generator, and lithium batteries are all set up
- Fully fenced with ring-lock fencing, ensuring the property is stock proof
- 439 hectares (1,084 acres) of mixed serene bushland and open grazing country with plenty of vegetation
- Reliable water supply with 110,000L water tank and 8