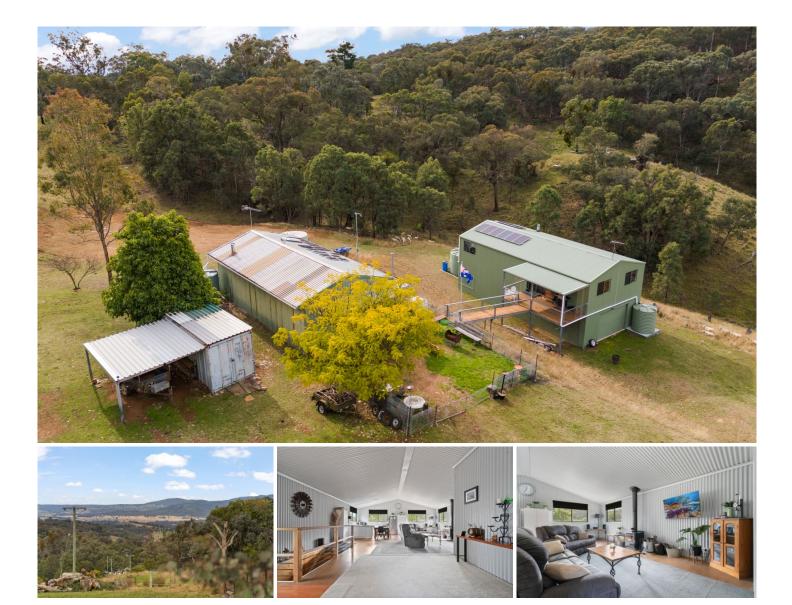

## 945 Hayes Gap Road Mudgee NSW

This property is an outstanding opportunity to secure your dream weekender retreat, only 20 minutes from Mudgee's CBD. Set on 10.3 hectares, it features a cozy two-storey shed house and an additional weekender cabin, all surrounded by serene natural bushland. An ideal choice for those looking to unwind in their own peaceful sanctuary!

- Approx 10.3 Ha (25.45 acres) with a mix of cleared land leading to undulating and hilly natural bushland

- Versatile accommodation with a cozy two-storey shed home and a separate studio

- Multiple garages, plenty of space for the tools and toys

- 7.0 KW and additional 12 Volt Solar Power Systems (main power close by but not connected)

- Water is plentiful with approx 50,000L of fresh water storage and 1 dam

- Front section of the block is completely enclosed with stock-proof fencing

- Dwelling entitlement available

- Located just 25kms from Mudgee and 38kms from Rylstone