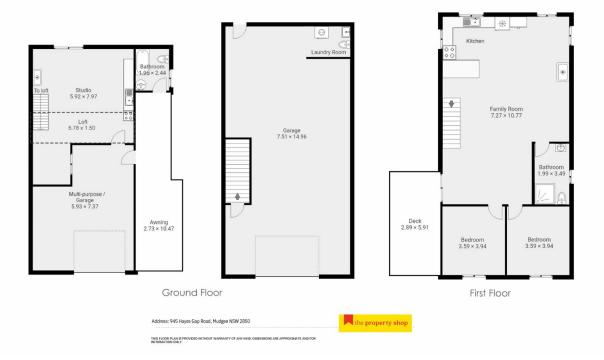

- Approx 10.3 Ha (25.45 acres) with a mix of cleared land leading to undulating and hilly natural bushland

- Versatile accommodation with a cozy two-storey shed home and a separate studio

- Multiple garages, plenty of space for the tools and toys