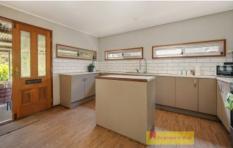

- Two practical and light filled bedrooms
- Updated kitchen with ample storage
- Stay warm in winter with wood-fire heating
- Covered alfresco area, ideal for entertaining
- Located a stone's throw away from the Windeyer Pub and approx 25 minute drive from Mudgee's CBD
- Ample fresh water storage, septic tank and mains power connected
- Offers excellent potential for renovation and value addition, or can be lived in as is
- Enjoy views over the beautiful "Long Creek"
- Adequate shedding to ensure your belongings are kept safe & sound
- Currently leased for \$300 per week