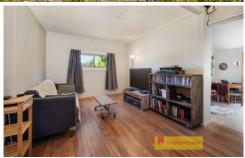

- Two practical and light filled bedrooms
- Updated kitchen with ample storage
- Stay warm in winter with wood-fire heating
- Covered alfresco area, ideal for entertaining
- Located a stone's throw away from the Windeyer Pub and approx 25 minute drive from Mudgee's CBD
- Ample fresh water storage, septic tank and mains power connected
- Offers excellent potential for renovation and value addition, or can be lived in as is
- Enjoy views over the beautiful "Long Creek"
- Adequate shedding to ensure your belongings are kept safe & sound
- Currently leased for \$300 per week