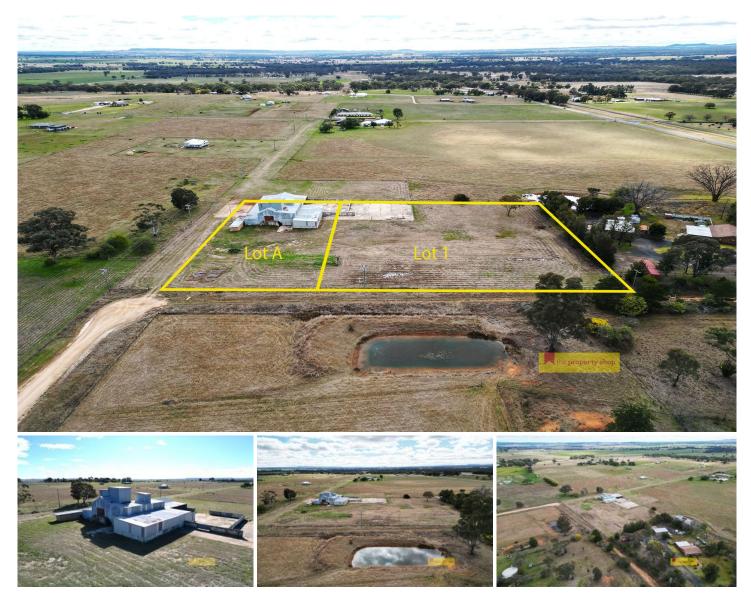

## A/1 Wynella Street Gulgong NSW

Uncover the potential of 1 Wynella Street, a distinctive property situated on a generous 4,046m<sup>2</sup> block zoned R1 residential in the heart of Gulgong. This historic site presents a remarkable opportunity for subdivision or renovation, giving you the chance to create something truly special.

- Expansive 4,046m2 block.

- Zoned R1 residential.

- Subdivision potential for multiple blocks as small as 600m2. S.T.C.A

- A huge 38m x 15m shed with an additional 5 bay 18m x 6m machinery shed.

- Town water available at the front of the block.

- Electricity already connected to the block for your convenience.

- Adjoining block for sale 9123m2 also with subdivision potential

Whether you're a developer seeking a new subdivision opportunity or someone looking to own a piece of