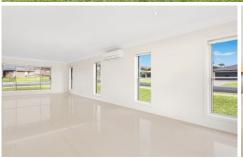

- Three good sized bedrooms with built-in wardrobes and ceiling fans
- Main suite with built-ins and ensuite
- Open plan expansive light-filled living and dining area
- Kitchen features modern appliances, ample storage, gas stove and dishwasher
- Modern family bathroom with separate WC
- Split air conditioning and ceiling fans
- Single attached electric garage with internal access
- Pets considered on application
- Water & Electricity costs are NOT included in weekly rent
- This property is NOT furnished