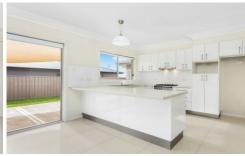

- Three good sized bedrooms with built-in wardrobes and ceiling fans
- Main suite with built-ins and ensuite
- Open plan expansive light-filled living and dining area
- Kitchen features modern appliances, ample storage, gas stove and dishwasher
- Modern family bathroom with separate WC
- Split air conditioning and ceiling fans
- Single attached electric garage with internal access
- Pets considered on application
- Water & Electricity costs are NOT included in weekly rent
- This property is NOT furnished