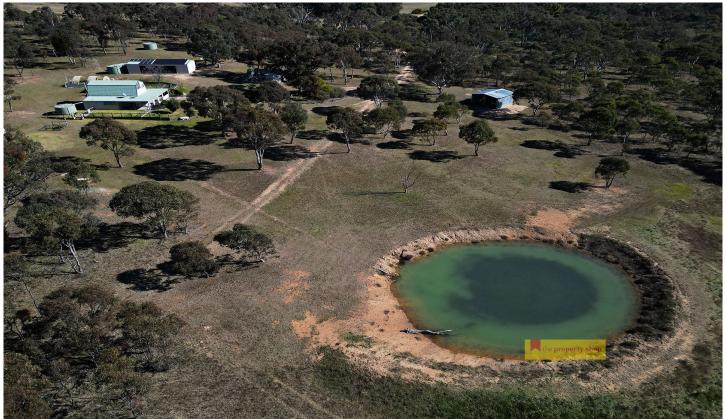

## 284 Mossy Rock Lane Mudgee NSW

Discover the perfect blend of tranquility and adventure on this expansive 132-acre property featuring a charming 2-bedroom cottage. Nestled in the picturesque setting of Mossy Rock Lane, this serene property offers endless possibilities for outdoor enthusiasts and nature lovers alike.

- 2-bedroom home with the master suite upstairs with a huge walk-in robe or perfect for a third bedroom.
- Open plan kitchen, living and dining.
- Expansive kitchen with gas cooking and plenty of storage for convenience.
- Woodfire heater providing comfort in the colder months plus 10ft ceilings.
- Lawson Creek frontage + 4x 22,500L tanks with overflow connected to dam.
- 5 bay machinery shed with concrete floor and power connected (3 open bays, lock up bay and enclosed workshop bay) plus double bay machinery shed.
- This property is completely off grid with a huge 10kw solar system with 24 bank battery.
- Variants of fruit trees & established vege patch with incredible chook run.
- Perfect for all recreation activities, motorbike riding, horse