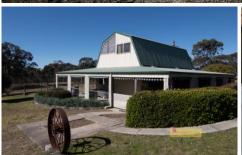

## 284 Mossy Rock Lane Mudgee NSW

Discover the perfect blend of tranquility and adventure on this expansive 132-acre property featuring a charming 2-bedroom cottage. Nestled in the picturesque setting of Mossy Rock Lane, this serene property offers endless possibilities for outdoor enthusiasts and nature lovers alike.

- 2-bedroom home with the master suite upstairs with a huge walk-in robe or perfect for a third bedroom.
- Open plan kitchen, living and dining.
- Expansive kitchen with gas cooking and plenty of storage for convenience.
- Woodfire heater providing comfort in the colder months plus 10ft ceilings.
- Lawson Creek frontage + 4x 22,500L tanks with overflow connected to dam.
- 5 bay machinery shed with concrete floor and power connected (3 open bays, lock up bay and enclosed workshop bay) plus double bay machinery shed.
- This property is completely off grid with a huge 10kw solar system with 24 bank battery.
- Variants of fruit trees & established vege patch with incredible chook run.
- Perfect for all recreation activities, motorbike riding, horse