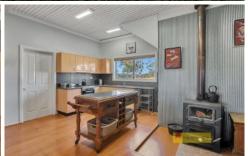

- 2-bedroom home with the master suite upstairs with a huge walk-in robe or perfect for a third bedroom.
- Open plan kitchen, living and dining.
- Expansive kitchen with gas cooking and plenty of storage for convenience.
- Woodfire heater providing comfort in the colder months plus 10ft ceilings.
- Lawson Creek frontage + 4x 22,500L tanks with overflow connected to dam.
- 5 bay machinery shed with concrete floor and power connected (3 open bays, lock up bay and enclosed workshop bay) plus double bay machinery shed.
- This property is completely off grid with a huge 10kw solar system with 24 bank battery.
- Variants of fruit trees & established vege patch with incredible chook run.
- Perfect for all recreation activities, motorbike riding, horse