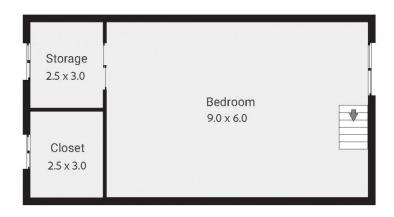

- 2-bedroom home with the master suite upstairs with a huge walk-in robe or perfect for a third bedroom.
- Open plan kitchen, living and dining.
- Expansive kitchen with gas cooking and plenty of storage for convenience.
- Woodfire heater providing comfort in the colder months plus 10ft ceilings.
- Lawson Creek frontage + 4x 22,500L tanks with overflow connected to dam.
- 5 bay machinery shed with concrete floor and power connected (3 open bays, lock up bay and enclosed workshop bay) plus double bay machinery shed.
- This property is completely off grid with a huge 10kw solar system with 24 bank battery.
- Variants of fruit trees & established vege patch with incredible chook run.
- Perfect for all recreation activities, motorbike riding, horse

## ▼ 1st Floor

Address: 284 Mossy Rock Lane, Monivae

0 1 2 3 4 5m