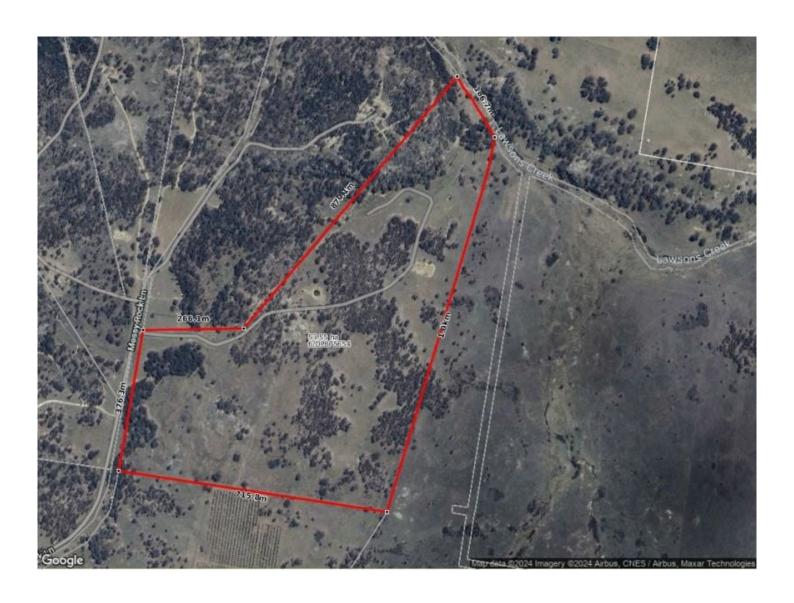

## 284 Mossy Rock Lane Mudgee NSW

Discover the perfect blend of tranquility and adventure on this expansive 132-acre property featuring a charming 2-bedroom cottage. Nestled in the picturesque setting of Mossy Rock Lane, this serene property offers endless possibilities for outdoor enthusiasts and nature lovers alike.

2 📭 1 🖺 2 🗬

**Price**: GUIDE \$720,000 - \$750,000

**Land Size**: 53.55 ha

View : https://www.thepropertyshop.com.au/sale/n

sw/dubbo-orana/mudgee/residential/rural/80

85553

David Goldring 02 6372 2222

Jessika Weatherall 02 6372 2222