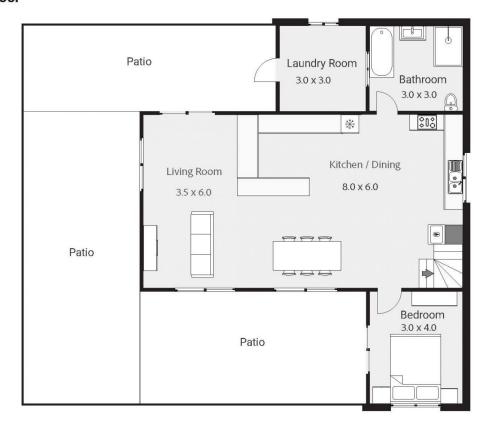

- 2-bedroom home with the master suite upstairs with a huge walk-in robe or perfect for a third bedroom.
- Open plan kitchen, living and dining.
- Expansive kitchen with gas cooking and plenty of storage for convenience.
- Woodfire heater providing comfort in the colder months plus 10ft ceilings.
- Lawson Creek frontage + 4x 22,500L tanks with overflow connected to dam.
- 5 bay machinery shed with concrete floor and power connected (3 open bays, lock up bay and enclosed workshop bay) plus double bay machinery shed.
- This property is completely off grid with a huge 10kw solar system with 24 bank battery.
- Variants of fruit trees & established vege patch with incredible chook run.
- Perfect for all recreation activities, motorbike riding, horse

## **▼** Ground Floor