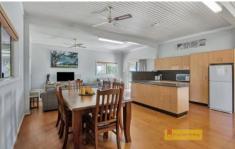

- 2-bedroom home with the master suite upstairs with a huge walk-in robe or perfect for a third bedroom.
- Open plan kitchen, living and dining.
- Expansive kitchen with gas cooking and plenty of storage for convenience.
- Woodfire heater providing comfort in the colder months plus 10ft ceilings.
- Lawson Creek frontage + 4x 22,500L tanks with overflow connected to dam.
- 5 bay machinery shed with concrete floor and power connected (3 open bays, lock up bay and enclosed workshop bay) plus double bay machinery shed.
- This property is completely off grid with a huge 10kw solar system with 24 bank battery.
- Variants of fruit trees & established vege patch with incredible chook run.
- Perfect for all recreation activities, motorbike riding, horse