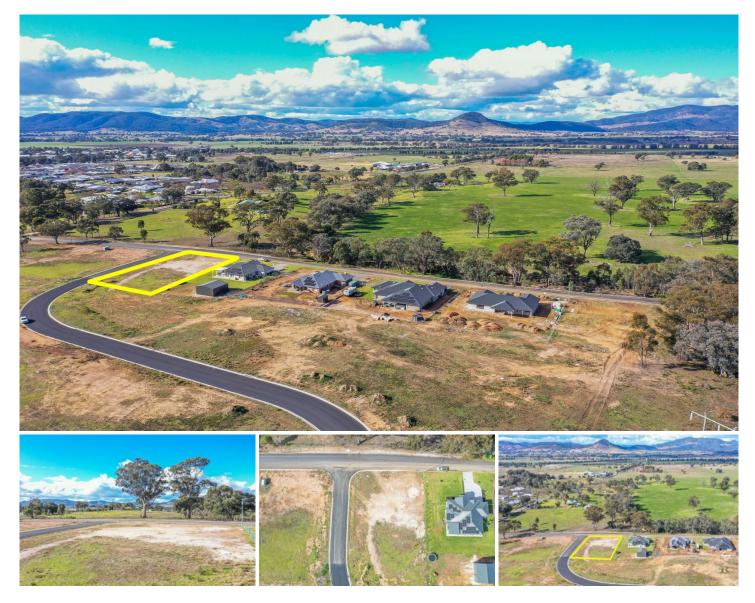

## 202 Robertson Road Mudgee NSW

A remarkable opportunity awaits in the highly sought-after Wattlegrove Estate. This expansive 2000sqm plot of land offers the ideal semi-rural lifestyle while still benefiting from all of town's conveniences. Build your dream home on this perfect canvas with all services ready and connected!

- Spacious 2000sqm allotment of level vacant land
- Full town services connected
- Surrounded by serene rural views
- Positive building covenants to ensure the quality of the estate
- Just minutes from St Matthews High School
- Ready for immediate construction