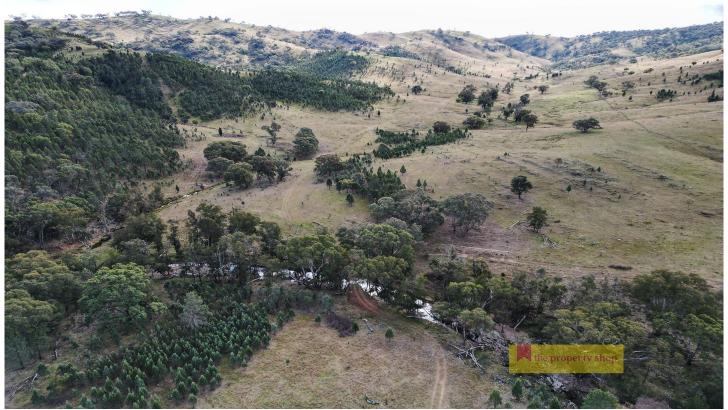

## A/1193 Yarrabin Road Mudgee NSW

Discover your perfect weekend retreat with Leaning Oak Creek Frontage only 25 minutes from Mudgee's CBD. This expansive block offers a peaceful setting ideal for a weekend away!

- 870 metres approx of Leaning Oak Creek frontage
- Ideal for a weekender block, perfect for camping and relaxing by the creek.
- No Dwelling Entitlement due to RU1 Zoning and land size
- Situated on 6.04HA (Just under 15 acres).
- Adjacent block also available for purchase (1324 Yarrabin Road)