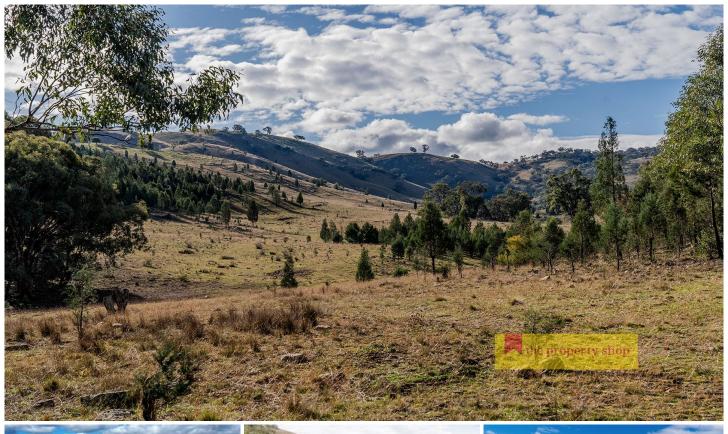

## 2/1324 Yarrabin Road Mudgee NSW

Situated on 285 stunning acres (115 ha) just 25 minutes from Mudgee, this rural lifestyle property is perfect for cattle, sheep, and everything in between. The property even has dwelling entitlement, making it ideal for building your dream home.

- Incredible house locations with stunning rural views.
- Dwelling entitlement (S.T.C.A) RU1 Zoning.
- "Dungarbin Gully" with a semi-permanent spring and watering holes.
- Perfect for motorbike riding, horse riding, and recreational activities.
- Run cattle or sheep or anything your heart desires.
- Adjoins Leaning Oak Creek.
- Ideal for a weekend getaway or permanent living.