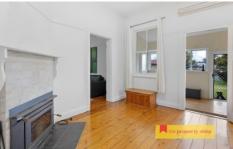

- Two charming bedrooms situated at the front of the cottage with built-in wardrobes
- Offering sun drenched third bedroom or home office at the rear
- Character features such as high-ceilings, timber hardwood flooring and picture rail moldings throughout the home
- Fireplace, split-system air-conditioning and ceiling fans are featured
- Functional kitchen with plenty of storage and electric freestanding oven
- Separate single car garage with workshop
- Low-maintenance lawns and gardens covering 609sqm of land
- Close proximity to schools, shops & cafes
- Exceptional tenant, currently returning \$520per week -