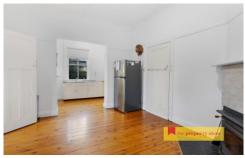

- Two charming bedrooms situated at the front of the cottage with built-in wardrobes
- Offering sun drenched third bedroom or home office at the rear
- Character features such as high-ceilings, timber hardwood flooring and picture rail moldings throughout the home
- Fireplace, split-system air-conditioning and ceiling fans are featured
- Functional kitchen with plenty of storage and electric freestanding oven
- Separate single car garage with workshop
- Low-maintenance lawns and gardens covering 609sqm of land
- Close proximity to schools, shops & cafes
- Exceptional tenant, currently returning \$520per week -