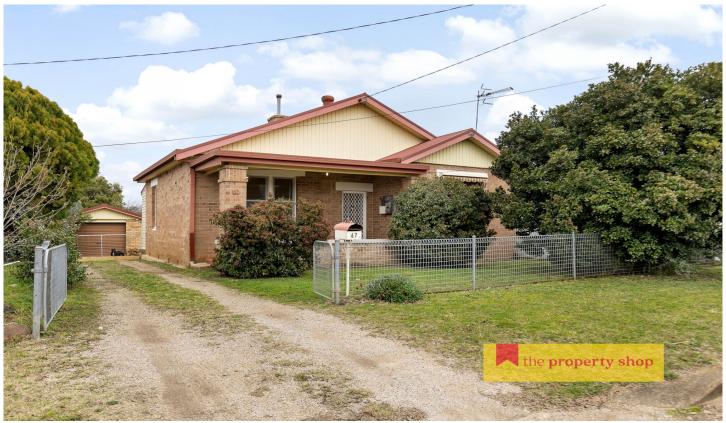

## 67 Lawson Street Mudgee NSW

Ideally located on a quiet, well-established street at the edge of Mudgee's CBD, 67 Lawson Street is enveloped by charming character cottages. This property showcases an impressive collection of period features and provides ample opportunity for enhancement, or simply to make it your own.

- Two charming bedrooms situated at the front of the cottage with built-in wardrobes
- Offering sun drenched third bedroom or home office at the rear
- Character features such as high-ceilings, timber hardwood flooring and picture rail moldings throughout the home
- Fireplace, split-system air-conditioning and ceiling fans are featured
- Functional kitchen with plenty of storage and electric freestanding oven
- Separate single car garage with workshop
- Low-maintenance lawns and gardens covering 609sqm of land
- Close proximity to schools, shops & cafes
- Exceptional tenant, currently returning \$520per week -