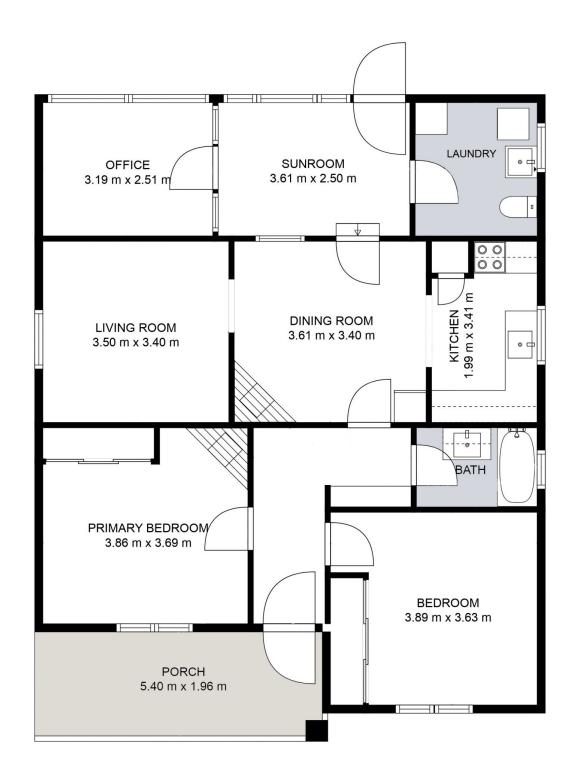

## 67 Lawson Street Mudgee NSW

Ideally located on a quiet, well-established street at the edge of Mudgee's CBD, 67 Lawson Street is enveloped by charming character cottages. This property showcases an impressive collection of period features and provides ample opportunity for enhancement, or simply to make it your own.

- Two charming bedrooms situated at the front of the cottage with built-in wardrobes
- Offering sun drenched third bedroom or home office at the rear
- Character features such as high-ceilings, timber hardwood flooring and picture rail moldings throughout the home
- Fireplace, split-system air-conditioning and ceiling fans are featured
- Functional kitchen with plenty of storage and electric freestanding oven
- Separate single car garage with workshop
- Low-maintenance lawns and gardens covering 609sqm of land
- Close proximity to schools, shops & cafes
- Exceptional tenant, currently returning \$520per week -