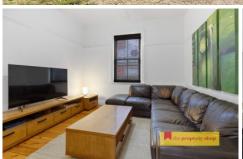

- Two charming bedrooms situated at the front of the cottage with built-in wardrobes
- Offering sun drenched third bedroom or home office at the rear
- Character features such as high-ceilings, timber hardwood flooring and picture rail moldings throughout the home
- Fireplace, split-system air-conditioning and ceiling fans are featured
- Functional kitchen with plenty of storage and electric freestanding oven
- Separate single car garage with workshop
- Low-maintenance lawns and gardens covering 609sqm of land
- Close proximity to schools, shops & cafes
- Exceptional tenant, currently returning \$520per week -