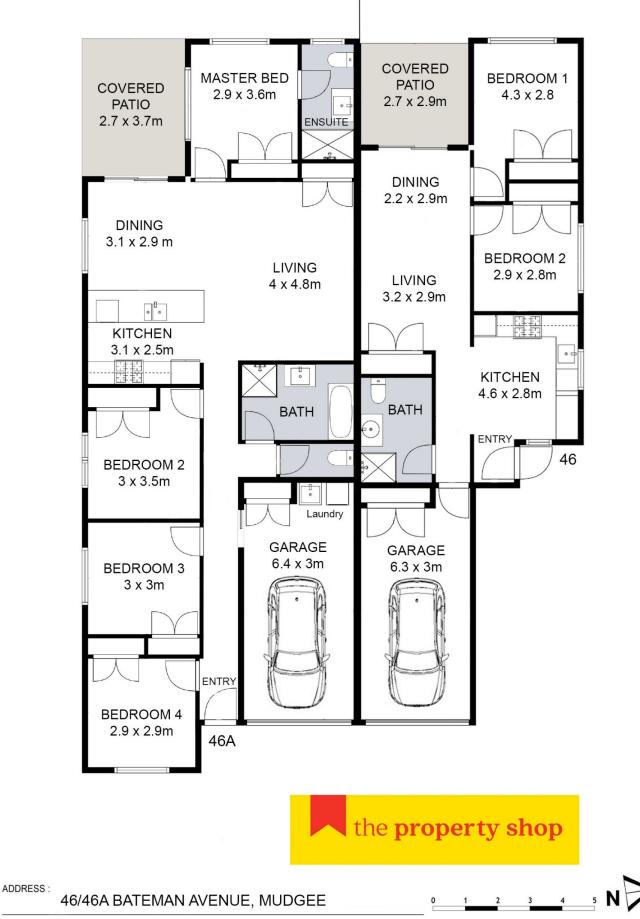

46a Bateman Avenue:

- Features four bedrooms, two bathrooms, and one car garage

- Open plan kitchen, dining, and living area for modern living

- The main bedroom offers a private ensuite

- All bedrooms are equipped with built-in robes and ceiling fans

- Main bathroom with a freestanding bathtub and a separate  $\ensuremath{\mathsf{W/C}}$ 

- Climate control is catered for with split system air-conditioning

- Private spacious backyard and alfresco area
- Currently leased until June 2025 for \$530 per week

46 Bateman Avenue:

- Features two bedrooms, one bathroom, and one car

6 🛤 3 🚔 2 🚘

| Price : G | UIDE \$820,000 | - \$880,000 |
|-----------|----------------|-------------|
|-----------|----------------|-------------|

- Land Size : 820 sqm
- View : https://www.thepropertyshop.com.au/sale/n sw/dubbo-orana/mudgee/residential/house/ 8071536

Alyse Pilley 02 6372 2222

Annie Christensen 02 6372 2222

DISCLAIMER: THIS IS FOR ILLUSTRATIVE PURPOSES ONLY. ALL DIMENSIONS ARE APPROXIMATE AND IT DOES NOT CONSTITUTE PART OF ANY LEGAL DOCUMENTS.