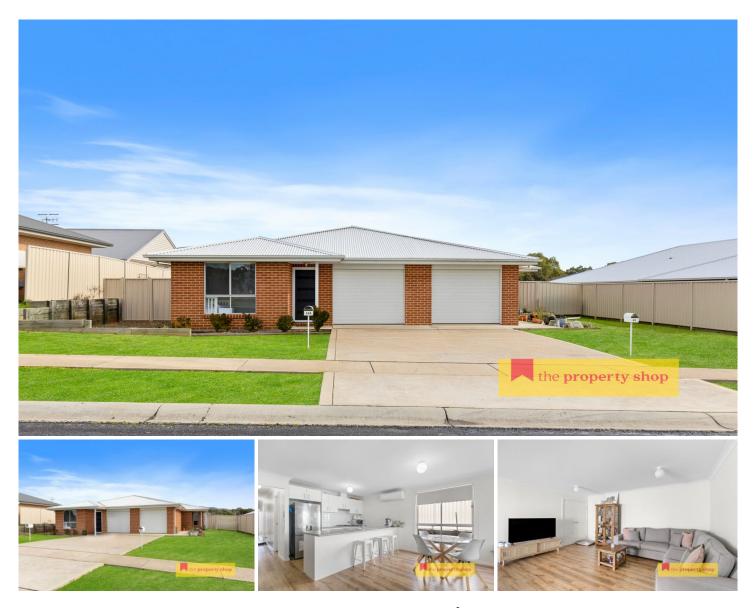

## 46-46a Bateman Avenue Mudgee NSW

Welcome to 46-46a Bateman Avenue, a semi-detached property situated on one title, presenting an incredible investment opportunity with dual rental income. With its prime location in South Mudgee, this versatile property offers both comfort and convenience.

46a Bateman Avenue:

- Features four bedrooms, two bathrooms, and one car garage

- Open plan kitchen, dining, and living area for modern living

- The main bedroom offers a private ensuite

- All bedrooms are equipped with built-in robes and ceiling fans

- Main bathroom with a freestanding bathtub and a separate  $\ensuremath{\mathsf{W/C}}$ 

- Climate control is catered for with split system air-conditioning

- Private spacious backyard and alfresco area
- Currently leased until June 2025 for \$530 per week

46 Bateman Avenue:

- Features two bedrooms, one bathroom, and one car

6 🛤 3 🚔 2 🚘

| Price : G | UIDE \$820,000 | - \$880,000 |
|-----------|----------------|-------------|
|-----------|----------------|-------------|