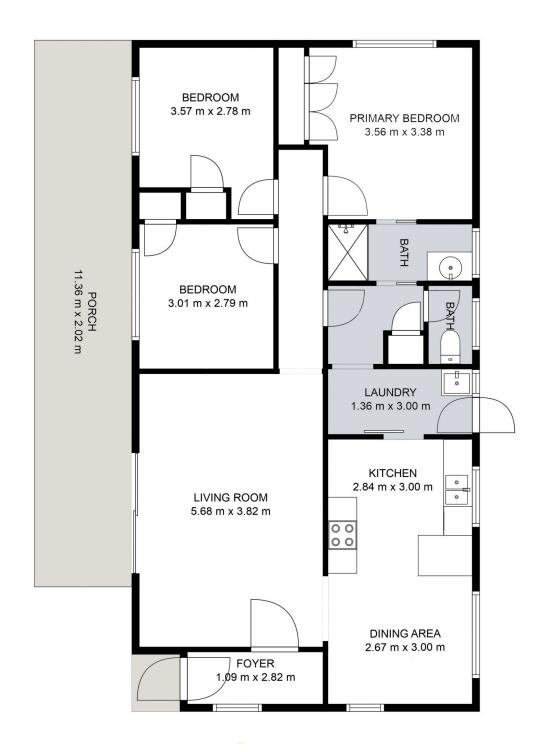

Land Size: 891 sqm

View: https://www.thepropertyshop.com.au/sale/n

sw/dubbo-orana/mudgee/residential/house/

8070464

Sara Perry 02 6372 2222

Olivia Dwyer 02 6372 2222

ADDRESS: 18 LOWANA CLOSE, MUDGEE

**TOTAL: 93 m2** FLOOR 1: 93 m2

EXCLUDED AREAS: PORCH 23 m2

0 1 2 3 4 5 3 m2

DISCLAIMER: FLOOR PLANS AND SITE PLANS ARE FOR ILLUSTRATIVE PURPOSES ONLY. ALL DIMENSIONS ARE APPROXIMATE AND IT DOES NOT CONSTITUTE PART OF ANY LEGAL DOCUMENTS.