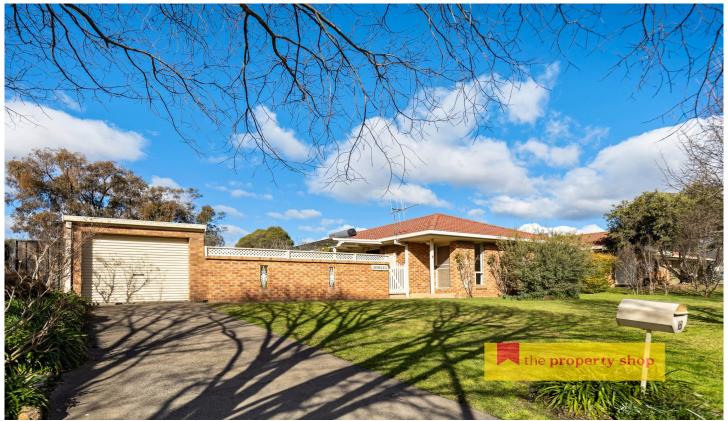

## 18 Lowana Close Mudgee NSW

Situated on an expansive block in a whisper quiet South Mudgee cul-de-sac, this beautifully maintained three-bedroom home radiates charm and warmth. Whether you're a first-time homebuyer, a savvy investor, or looking to downsize, this property offers endless possibilities, waiting for you to discover!

- Three spacious bedrooms each with built-in robes
- Large light filled living room
- Well appointed kitchen and dining
- Three way bathroom with seperate W/C
- Established trees, gardens and a spacious backyard perfect for kids to enjoy
- Single lock up shed, carport and additional garden shed
- Large 891sqm block with drive through access
- Conveniently located moments from Mudgee Southside Village, local schools, medical facilities, parks & Mudgee Golf Course

Land Size: 891 sqm

View: https://www.thepropertyshop.com.au/sale/n

sw/dubbo-orana/mudgee/residential/house/

8070464

Sara Perry 02 6372 2222

Olivia Dwyer 02 6372 2222

ADDRESS: 18 LOWANA CLOSE, MUDGEE

**TOTAL: 93 m2** FLOOR 1: 93 m2