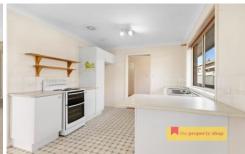

- Three spacious bedrooms each with built-in robes
- Large light filled living room
- Well appointed kitchen and dining
- Three way bathroom with seperate W/C
- Established trees, gardens and a spacious backyard perfect for kids to enjoy
- Single lock up shed, carport and additional garden shed
- Large 891sqm block with drive through access
- Conveniently located moments from Mudgee Southside Village, local schools, medical facilities, parks & Mudgee Golf Course