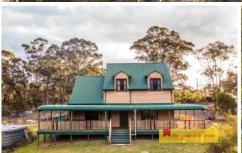

- Charming Cape Cod style residence with wrap around veranda
- Spacious open plan living and dining area complete with a cozy woodfire
- Four generously sized bedrooms, three including built in wardrobes
- Primary bathroom featuring an inviting claw-foot bathtub and separate WC
- Well-appointed laundry/mud room with additional shower
- Sparkling swimming pool overlooking incredible views
- Water is plentiful with an equipped bore, 1 dam and approx 200,000 litres of water storage
- Ample storage options include a three-bay open shed, an extra carport, and two secure lockable storage sheds
- Additional features include raked ceilings, split-system air