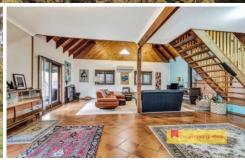

- Charming Cape Cod style residence with wrap around veranda
- Spacious open plan living and dining area complete with a cozy woodfire
- Four generously sized bedrooms, three including built in wardrobes
- Primary bathroom featuring an inviting claw-foot bathtub and separate WC
- Well-appointed laundry/mud room with additional shower
- Sparkling swimming pool overlooking incredible views
- Water is plentiful with an equipped bore, 1 dam and approx 200,000 litres of water storage
- Ample storage options include a three-bay open shed, an extra carport, and two secure lockable storage sheds
- Additional features include raked ceilings, split-system air