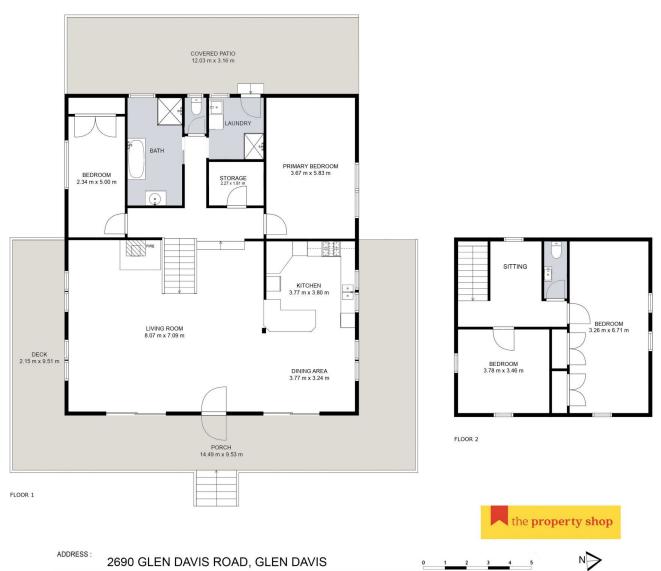

- Charming Cape Cod style residence with wrap around veranda
- Spacious open plan living and dining area complete with a cozy woodfire
- Four generously sized bedrooms, three including built in wardrobes
- Primary bathroom featuring an inviting claw-foot bathtub and separate WC
- Well-appointed laundry/mud room with additional shower
- Sparkling swimming pool overlooking incredible views
- Water is plentiful with an equipped bore, 1 dam and approx 200,000 litres of water storage
- Ample storage options include a three-bay open shed, an extra carport, and two secure lockable storage sheds
- Additional features include raked ceilings, split-system air

4 **==** 1 <del>=</del> 4 <del>=</del>

**Price**: \$750,000 - \$800,000

Land Size: 9.72 ha

View : https://www.thepropertyshop.com.au/sale/n

sw/central-west/capertee/residential/rural/80

66209

Sara Perry 02 6372 2222