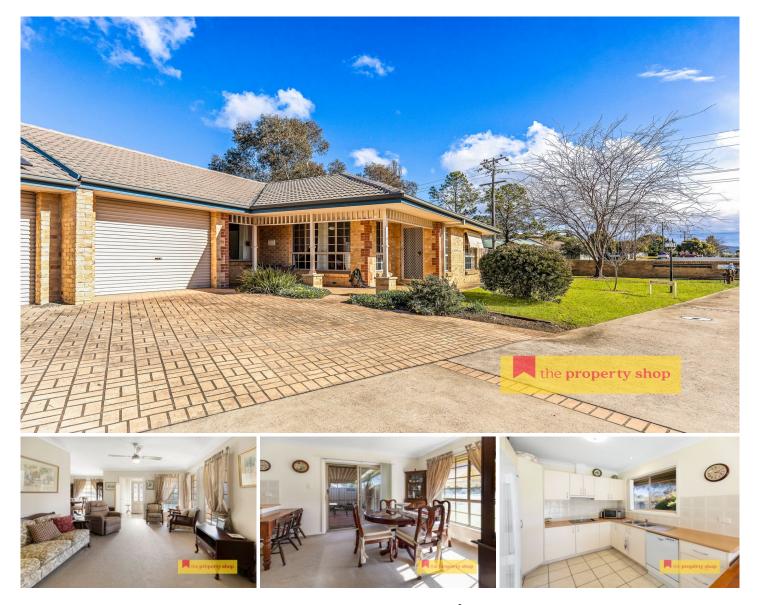

## 12/11-13 George Street Mudgee NSW

Situated in the tightly held Lochiel Gardens, this low-maintenance and charming unit is just a short stroll away from Mudgee's CBD. This property is ideal if you're looking to downsize, find your first home, or secure your next investment property.

- Three light-filled bedrooms, with the main featuring built-in wardrobes and an ensuite bathroom

- Functional kitchen with dishwasher and plenty of storage
- Split-system air conditioning to keep you comfortable year-round
- Covered alfresco area, overlooking the 329sqm low-maintenance block
- Single car garage and plenty of visitor parking within the complex
- Rental estimate of \$480 \$520 per week
- Close proximity to local schools, parks, and public transport
- Open-plan living and dining area, perfect for entertaining
- Neat and tidy throughout, offering a move-in-ready home
- Low strata fees, ensuring affordability

An exceptional property offering effortless living with a

3 🎮 2 🚔 1 🚘

Price : GUIDE \$550,000 - \$580,000

Land Size : 329 sqm

View : https://www.thepropertyshop.com.au/sale/n sw/dubbo-orana/mudgee/residential/unit/80 48566