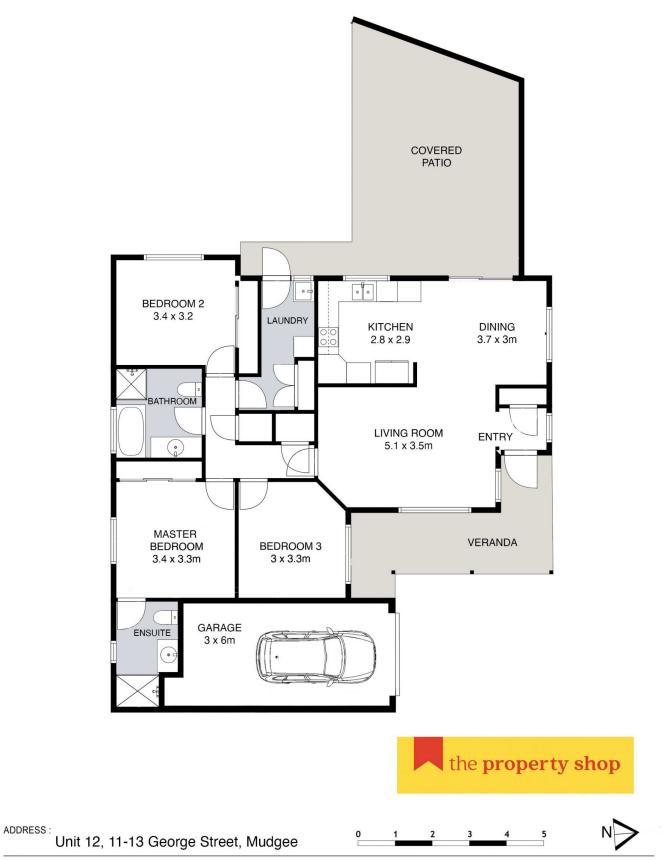

- Three light-filled bedrooms, with the main featuring built-in wardrobes and an ensuite bathroom

- Functional kitchen with dishwasher and plenty of storage
- Split-system air conditioning to keep you comfortable year-round
- Covered alfresco area, overlooking the 329sqm low-maintenance block
- Single car garage and plenty of visitor parking within the complex
- Rental estimate of \$480 \$520 per week
- Close proximity to local schools, parks, and public transport
- Open-plan living and dining area, perfect for entertaining
- Neat and tidy throughout, offering a move-in-ready home
- Low strata fees, ensuring affordability

Patrick Power 02 6372 2222

DISCLAIMER: THIS IS FOR ILLUSTRATIVE PURPOSES ONLY. ALL DIMENSIONS ARE APPROXIMATE AND IT DOES NOT CONSTITUTE PART OF ANY LEGAL DOCUMENTS.