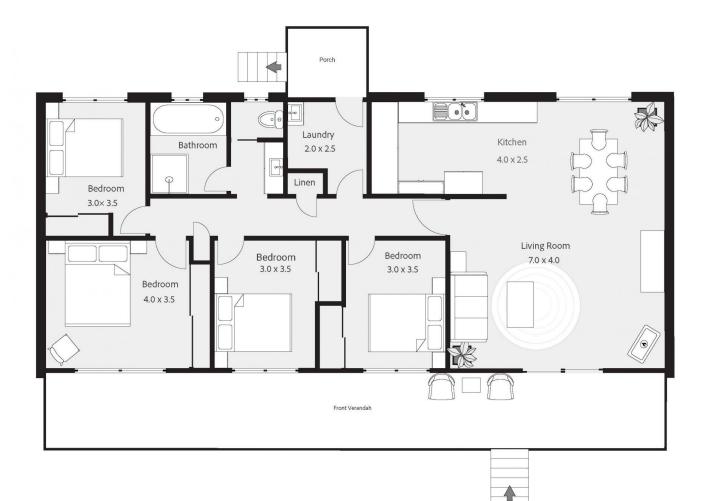

- Each bedroom features built-in wardrobes, providing ample storage space for your family's needs.

- The property boasts a versatile three-way bathroom, ensuring convenience and privacy for busy mornings.

- The open floorplan seamlessly connects the living and dining areas, highlighted by a cozy woodfire that adds warmth and character.

- Ceiling fans throughout the home ensuring comfort all year round.

- Eco-conscious buyers will appreciate the fully off-the-grid solar system, complemented by water tanks, making this home as sustainable as it is stylish. - Additional features include a spacious shed, ideal for storage and a workshop.