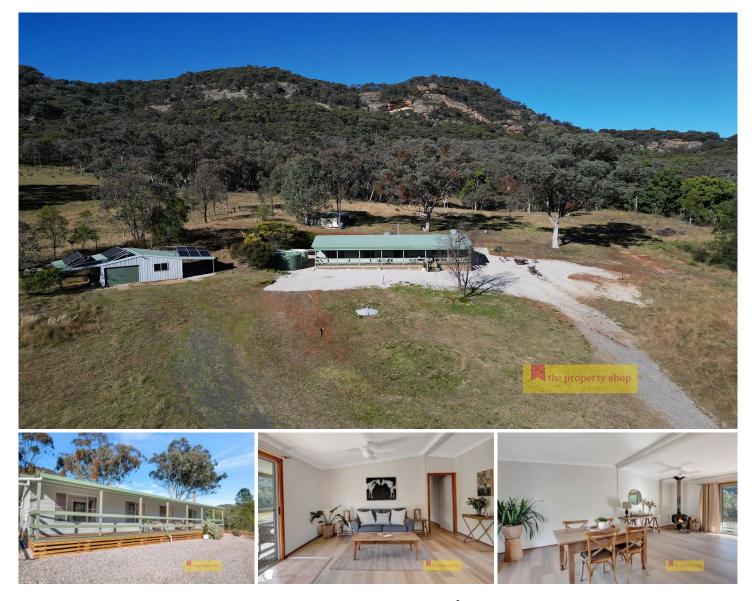

## 4822 Bylong Valley Way Rylstone NSW

Nestled in the heart of the Bylong Valley, just 10 minutes from Rylstone and 50 minutes from Mudgee's CBD, this charming property offers the perfect blend of modern living and rural tranquility.

- Each bedroom features built-in wardrobes, providing ample storage space for your family's needs.

- The property boasts a versatile three-way bathroom, ensuring convenience and privacy for busy mornings.

- The open floorplan seamlessly connects the living and dining areas, highlighted by a cozy woodfire that adds warmth and character.

- Ceiling fans throughout the home ensuring comfort all year round.

- Eco-conscious buyers will appreciate the fully off-the-grid solar system, complemented by water tanks, making this home as sustainable as it is stylish. - Additional features include a spacious shed, ideal for storage and a workshop.

This property is perfect for those seeking a peaceful lifestyle with the benefits of modern amenities. Don't miss the chance to make this your dream home. Contact David Goldring on 0426 251 981 or Jessika Weatherall on 0488