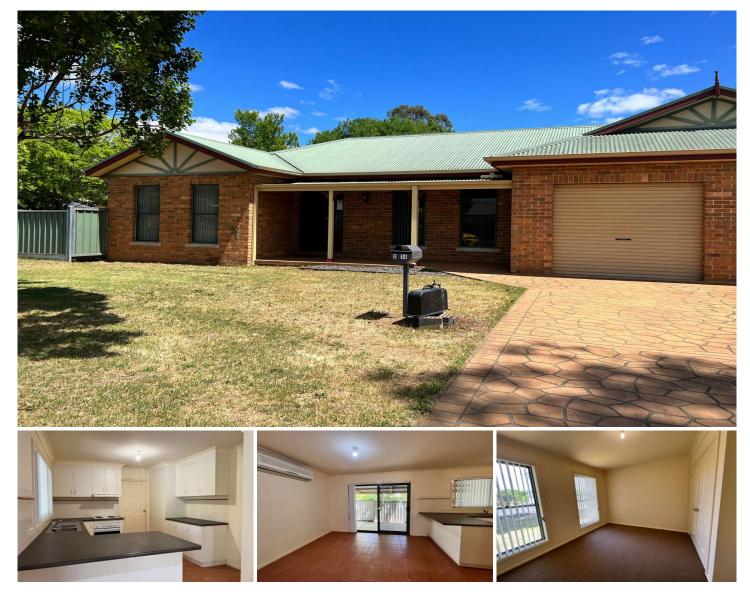

## 2/16 George Street Mudgee NSW

Nestled in Mudgee's east & close to town, you're just minutes away from shopping, dining, schools, and all the amenities Mudgee has to offer.

- Two bedrooms, each offering built in wardrobes
- Open-plan living and dining area is perfect for relaxing

- Well-appointed kitchen features contemporary appliances, ample counter space, and a breakfast bar, making meal preparation a breeze

- Private backyard, perfect for enjoying the Mudgee sunshine or hosting a barbecue.