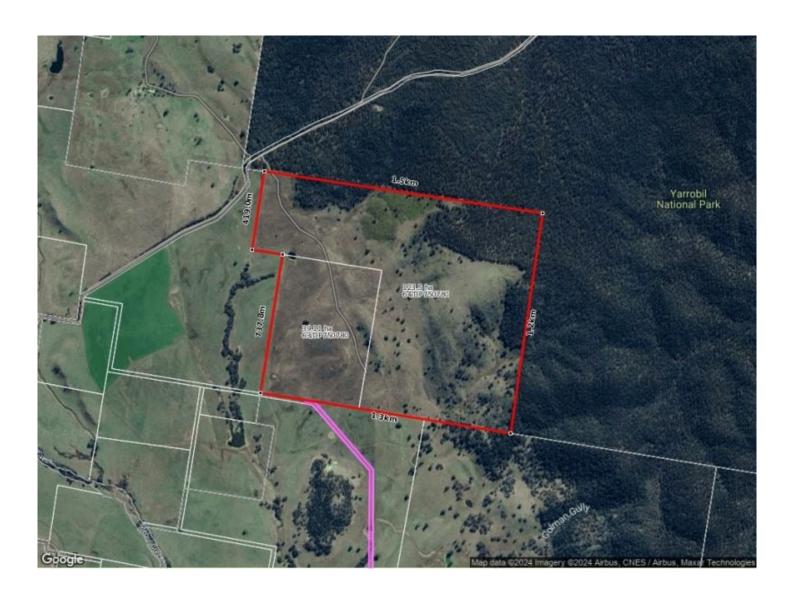

## 816 Upper Mebul Road Gulgong NSW

This exceptional property boasts expansive open grazing land, offering endless opportunities for farming, hunting or creating a secluded rural retreat. Immerse yourself in the tranquility and natural beauty of this unique acreage while benefiting from its convenient proximity to Mudgee and Gulgong.

- Spanning 162 hectares (approximately 402 acres).
- Features two excellent stock dams, ideal for livestock.
- Dwelling entitlement, build your dream home (subject to council approval).
- Suitable for cattle, sheep, hunting, or any endeavor your heart desires.
- Property shares boundary with Yarrobil National Park.
- Just 40-minutes from Mudgee's CBD and a 20-minutes to Gulgong.