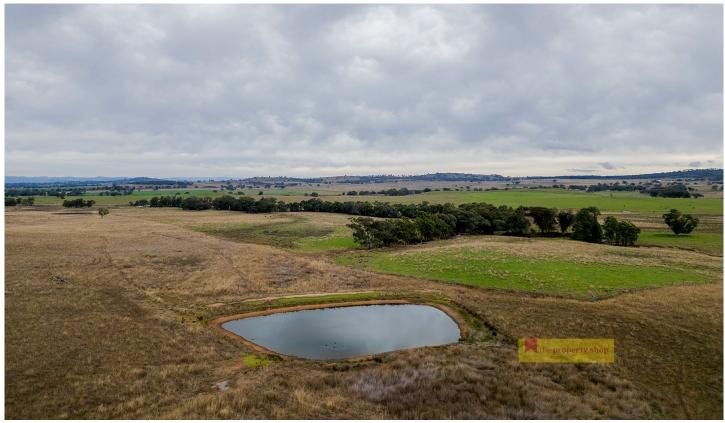

## 816 Upper Mebul Road Gulgong NSW

This exceptional property boasts expansive open grazing land, offering endless opportunities for farming, hunting or creating a secluded rural retreat. Immerse yourself in the tranquility and natural beauty of this unique acreage while benefiting from its convenient proximity to Mudgee and Gulgong.

- Spanning 162 hectares (approximately 402 acres).
- Features two excellent stock dams, ideal for livestock.
- Dwelling entitlement, build your dream home (subject to council approval).
- Suitable for cattle, sheep, hunting, or any endeavor your heart desires.
- Property shares boundary with Yarrobil National Park.
- Just 40-minutes from Mudgee's CBD and a 20-minutes to Gulgong.