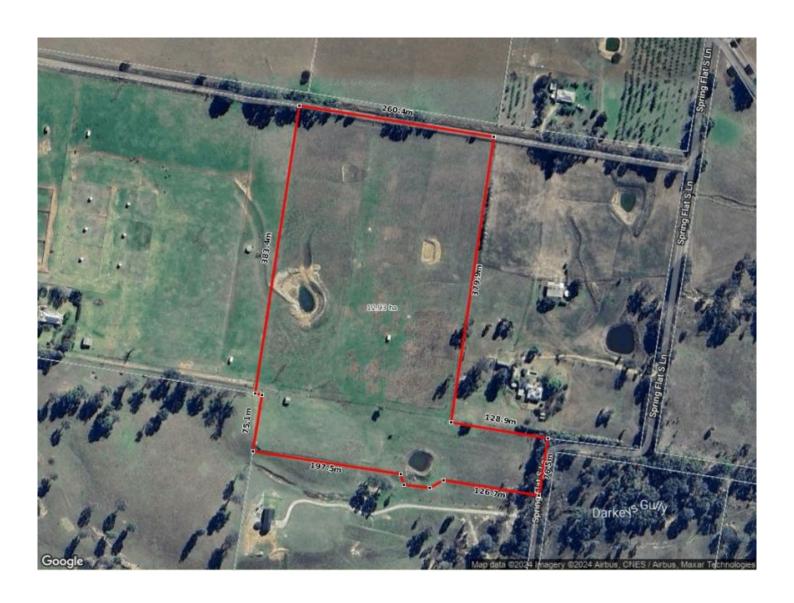

- 31 Arable acres, prime for future development
- Serene location with easy access to town
- Power across the property
- Excellent easy to build house sites with magnificent rural views
- 3 dams, 2 paddocks and  $6m\ x\ 3m\ lock-up\ shed$
- Sealed road frontage and secondary rural lane access
- Dwelling entitlement to build your dream home (S.T.C.A)
- Walk to the new St. Matthews Catholic School secondary campus
- Exceptional location right on the town boundary

Start living your idyllic rural lifestyle without giving up convenience of town. Book your inspection today.

**Land Size**: 12.93 ha

View: https://www.thepropertyshop.com.au/sale/n

sw/dubbo-orana/mudgee/residential/rural/80