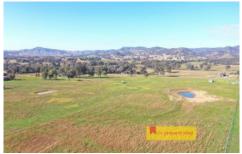

- 31 Arable acres, prime for future development
- Serene location with easy access to town
- Power across the property
- Excellent easy to build house sites with magnificent rural views
- 3 dams, 2 paddocks and  $6m\ x\ 3m\ lock-up\ shed$
- Sealed road frontage and secondary rural lane access
- Dwelling entitlement to build your dream home (S.T.C.A)
- Walk to the new St. Matthews Catholic School secondary campus
- Exceptional location right on the town boundary