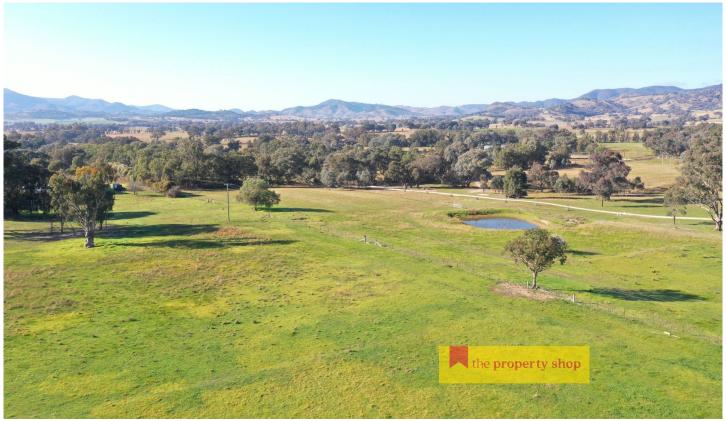

## 72 Spring Flat South Lane Mudgee NSW

An exceptional opportunity awaits on the south eastern fringe of Mudgee's township. The perfect blend of rural serenity and urban convenience, build your dream home, create the perfect small farm or land bank for future development. A picturesque property to create your ideal rural residential lifestyle with the convenience of town on your doorstep.

- 31 Arable acres, prime for future development
- Serene location with easy access to town
- Power across the property
- Excellent easy to build house sites with magnificent rural views
- 3 dams, 2 paddocks and  $6m\ x\ 3m\ lock-up\ shed$
- Sealed road frontage and secondary rural lane access
- Dwelling entitlement to build your dream home (S.T.C.A)
- Walk to the new St. Matthews Catholic School secondary campus
- Exceptional location right on the town boundary