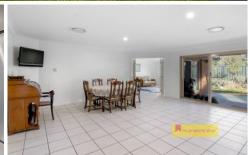

## 21 White Circle Mudgee NSW

This stunning, spacious five-bedroom home is designed for family comfort and entertaining. Nestled in an elevated position within the family-friendly Bellevue Estate.

- Five generous size bedrooms, each equipped with built-in-robes and ceiling fans
- Main suite features a walk-in-robe and spacious bedroom
- Three expansive living areas providing ample space for the entire family
- Underfloor heating in both bathrooms and the main living area
- Ducted air conditioning throughout for year-round comfort
- Generous kitchen with a large bench and quality appliances
- Lots of storage throughout the home
- Double electric garage for convenience and security
- Large alfresco area perfect for entertaining
- Perfectly manicured gardens with fruit trees and veggie gardens
- Nestled on an elevated 920 sqm block
- School bus pick up close by