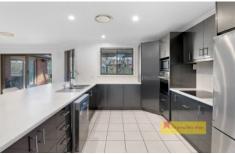

## 21 White Circle Mudgee NSW

This stunning, spacious five-bedroom home is designed for family comfort and entertaining. Nestled in an elevated position within the family-friendly Bellevue Estate.

- Five generous size bedrooms, each equipped with built-in-robes and ceiling fans
- Main suite features a walk-in-robe and spacious bedroom
- Three expansive living areas providing ample space for the entire family
- Underfloor heating in both bathrooms and the main living area
- Ducted air conditioning throughout for year-round comfort
- Generous kitchen with a large bench and quality appliances
- Lots of storage throughout the home
- Double electric garage for convenience and security
- Large alfresco area perfect for entertaining
- Perfectly manicured gardens with fruit trees and veggie gardens
- Nestled on an elevated 920 sqm block
- School bus pick up close by