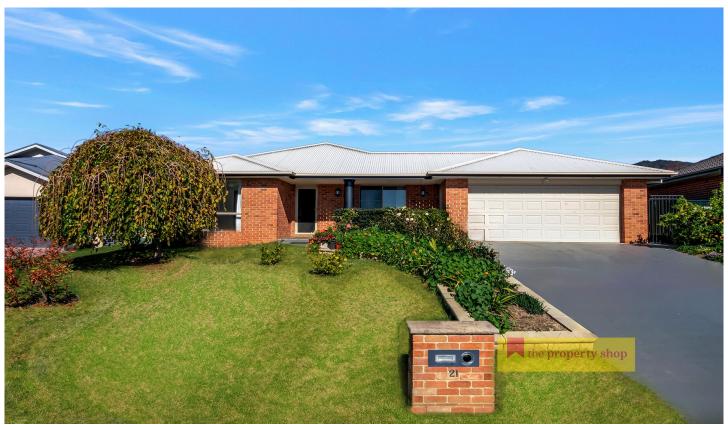

## 21 White Circle Mudgee NSW

This stunning, spacious five-bedroom home is designed for family comfort and entertaining. Nestled in an elevated position within the family-friendly Bellevue Estate.

- Five generous size bedrooms, each equipped with built-in-robes and ceiling fans
- Main suite features a walk-in-robe and spacious bedroom
- Three expansive living areas providing ample space for the entire family
- Underfloor heating in both bathrooms and the main living area
- Ducted air conditioning throughout for year-round comfort
- Generous kitchen with a large bench and quality appliances
- Lots of storage throughout the home
- Double electric garage for convenience and security
- Large alfresco area perfect for entertaining
- Perfectly manicured gardens with fruit trees and veggie gardens
- Nestled on an elevated 920 sqm block
- School bus pick up close by