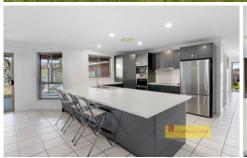

## 21 White Circle Mudgee NSW

This stunning, spacious five-bedroom home is designed for family comfort and entertaining. Nestled in an elevated position within the family-friendly Bellevue Estate.

- Five generous size bedrooms, each equipped with built-in-robes and ceiling fans
- Main suite features a walk-in-robe and spacious bedroom
- Three expansive living areas providing ample space for the entire family
- Underfloor heating in both bathrooms and the main living area
- Ducted air conditioning throughout for year-round comfort
- Generous kitchen with a large bench and quality appliances
- Lots of storage throughout the home
- Double electric garage for convenience and security
- Large alfresco area perfect for entertaining
- Perfectly manicured gardens with fruit trees and veggie gardens
- Nestled on an elevated 920 sqm block
- School bus pick up close by