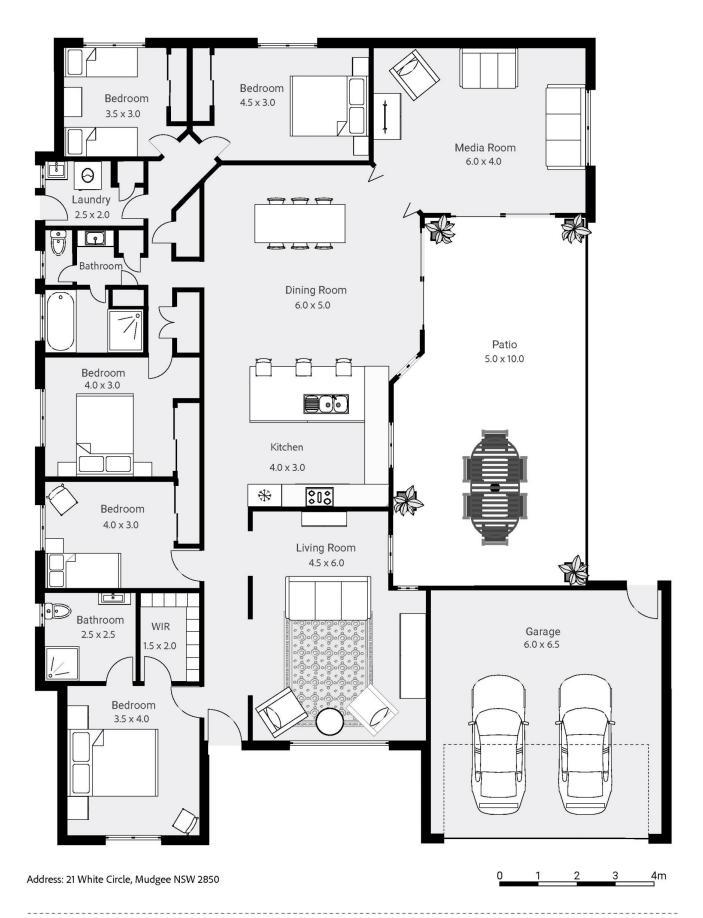

## 21 White Circle Mudgee NSW

This stunning, spacious five-bedroom home is designed for family comfort and entertaining. Nestled in an elevated position within the family-friendly Bellevue Estate.

- Five generous size bedrooms, each equipped with built-in-robes and ceiling fans
- Main suite features a walk-in-robe and spacious bedroom
- Three expansive living areas providing ample space for the entire family
- Underfloor heating in both bathrooms and the main living area
- Ducted air conditioning throughout for year-round comfort
- Generous kitchen with a large bench and quality appliances
- Lots of storage throughout the home
- Double electric garage for convenience and security
- Large alfresco area perfect for entertaining
- Perfectly manicured gardens with fruit trees and veggie gardens
- Nestled on an elevated 920 sqm block
- School bus pick up close by