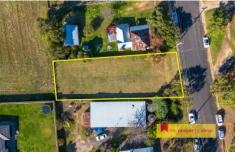

The opportunity to secure a prime residential building block is now available!

- 820sqm of gently sloping land, ready for you to build your dream home
- Town sewer is connected, power & water are available
- R1 General Residential Zoning, potential for dual occupancy or further development (STCA)
- Established amongst leafy trees which you simply cannot find in a new estate

**Price**: GUIDE \$240,000

Land Size: 820 sqm

**View**: https://www.thepropertyshop.com.au/sale/n

sw/central-west/gulgong/residential/land/80

15003

Patrick Power 02 6372 2222