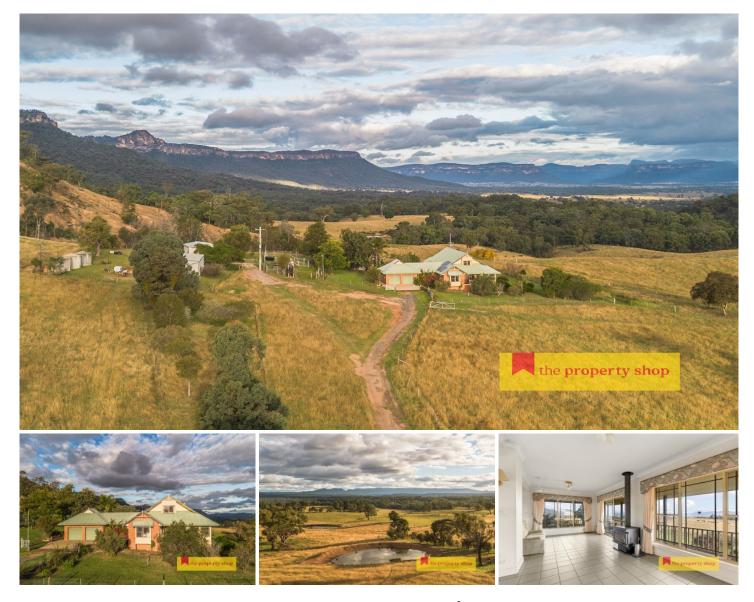

## 90 Noola Road Rylstone NSW

Spanning 61.67 hectares (approx 150 acres) of elevated grazing land, "Ardmohr" features a 3 bedroom family home, excellent shedding and ample water supply, making it the ideal countryside retreat.

## HOUSE:

- Master bedroom offers walk in wardrobe and private ensuite

- Additional bedrooms all with built-in robes

- Light-filled open-plan kitchen, dining, and living area with wood fireplace

- Office room, perfect for working from home

- Store room and walk in storage/sewing room, providing plenty of storage throughout

- Additional powder room

- Wrap around verandah offering the perfect place to soak in the views

- Mains power connected and the added benefit of solar panels