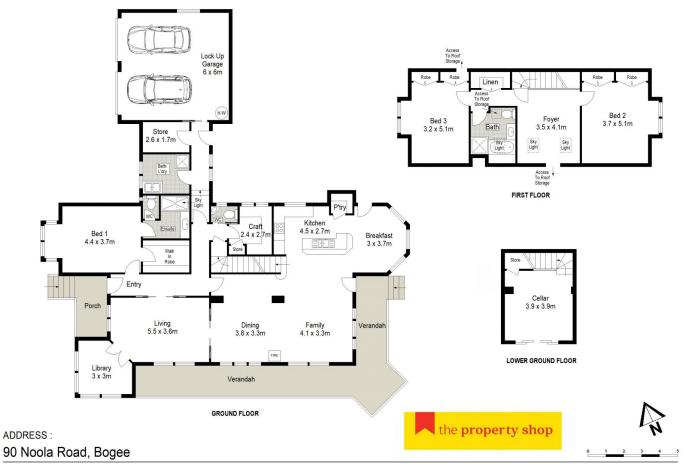

## HOUSE:

- Master bedroom offers walk in wardrobe and private ensuite

- Additional bedrooms all with built-in robes

- Light-filled open-plan kitchen, dining, and living area with wood fireplace

- Office room, perfect for working from home

- Upper level consists of two bedrooms, bathroom and rumpus room  $% \left( {{{\left( {{{{\bf{n}}}} \right)}_{r}}}_{r}} \right)$ 

- Your very own cellar for wine enthusiasts or use as an additional living space or bedroom

- Store room and walk in storage/sewing room, providing plenty of storage throughout

- Additional powder room

- Wrap around verandah offering the perfect place to soak in the views

- Mains power connected and the added benefit of solar panels

DISCLAIMER: THIS IS FOR ILLUSTRATIVE PURPOSES ONLY. ALL DIMENSIONS ARE APPROXIMATE AND IT DOES NOT CONSTITUTE PART OF ANY LEGAL DOCUMENTS.