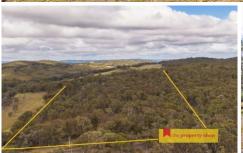

## 59 Conservation Crescent Mudgee NSW

Nestled on a quiet country road is this serene 10.12 (25 acre property) offering an abundance of opportunity. Surrounded by serene bush land, this property is the ideal retreat on the weekends or the perfect site to build your next dream home!

Features you will love:

- Located just 2.4km from the village of Hargraves and 40km from Mudgee
- Weekender style caravan with annex, equipped with living, dining, bedroom and bathroom
- Dwelling entitlement, build your dream home (STCA)
- Fully fenced with sealed road frontage
- Multiple smaller storage sheds and one additional caravan for added accommodation
- Offering a remarkable blend of cleared areas and natural bushland