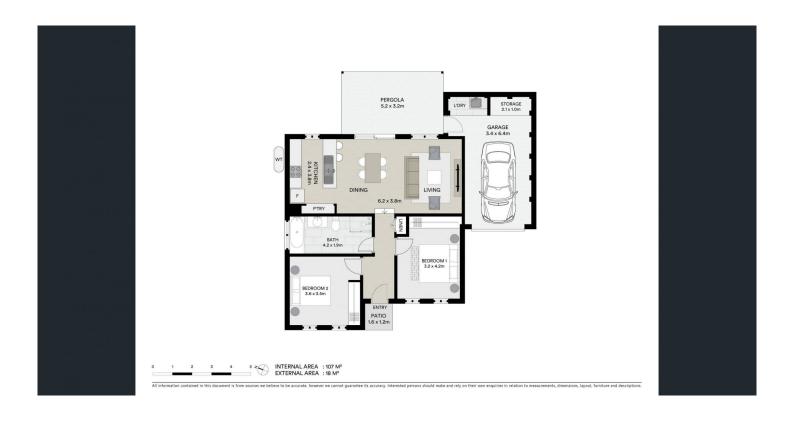

- Tidy two bedroom, free-standing brick veneer unit
- Positioned privately off the main road

- Features a single lockup garage with a remote panel lift door

- Enjoy bright and inviting interiors flowing seamlessly to a private outdoor area and backyard

- Equipped with reverse cycle air-conditioning and ceiling fans for year-round comfort

- Offers a spacious bathroom with all the essentials
- Well-appointed kitchen with quality appliances
- Benefit from low strata outgoings \$2300 per year approx
- Potential rental income ranging from \$470-\$500 per week

To arrange your inspection today contact Alyse Pilley on 0421 648 155 or Annie Christensen 0476 878 380.

2 🎮 1 🚔 1 🚘

| Price | : \$ 510,000 |
|-------|--------------|
|-------|--------------|

Land Size : 218 sqm