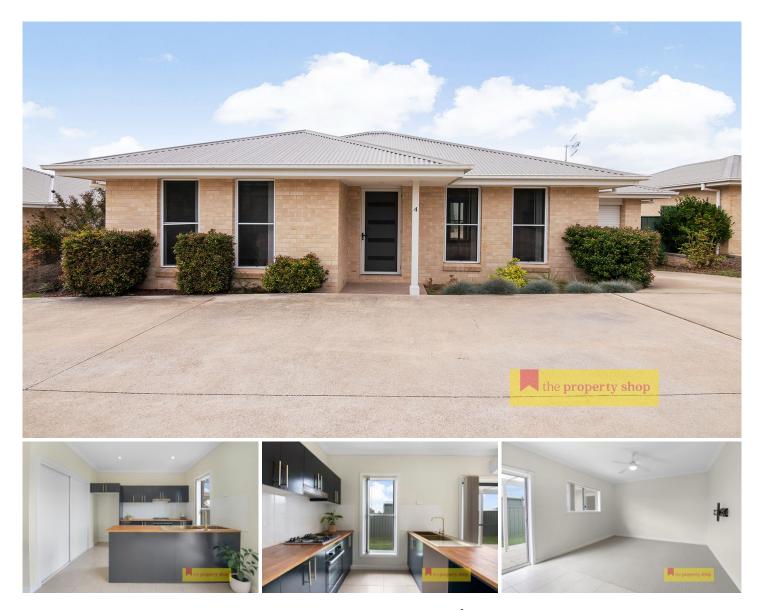

## 4/31 Banjo Paterson Avenue Mudgee NSW

Nestled in a private complex in a contemporary estate, this property presents an exceptional opportunity to enter the market, downsize or invest. Boasting modern fixtures and fittings this unit truly stands out.

- Tidy two bedroom, free-standing brick veneer unit
- Positioned privately off the main road

- Features a single lockup garage with a remote panel lift door

- Enjoy bright and inviting interiors flowing seamlessly to a private outdoor area and backyard

- Equipped with reverse cycle air-conditioning and ceiling fans for year-round comfort

- Offers a spacious bathroom with all the essentials
- Well-appointed kitchen with quality appliances
- Benefit from low strata outgoings \$2300 per year approx
- Potential rental income ranging from \$470-\$500 per week