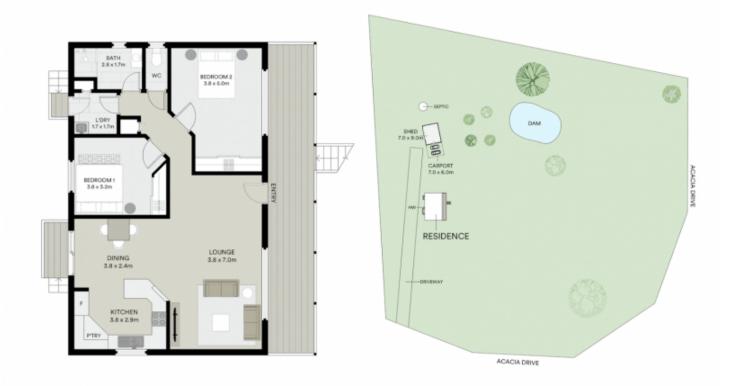

## 99 Acacia Drive Rylstone NSW

Nestled in the sought-after Rathdowney Estate on the town fringe of Rylstone, this captivating 2ha (almost 5 acres) property offers stunning panoramic rural views and offers a near-new residence featuring an open plan layout and a charming front verandah, ideal for relaxing and enjoying the scenery.

- Two spacious bedrooms with built-in wardrobes and ceiling fans
- Open plan living and dining area with wood fire
- Modern kitchen with ample storage
- Well appointed bathroom with separate W/C
- Front verandah, ideally situated to capture the breathtaking views of Coomer Mountain
- Connected to town water supply
- 7 x 9m powered shed inclusive of a workshop and an additional carport
- 1x large dam
- Fully fenced yard is a blank canvas ready to be landscaped or leave as is for easy maintenance
- Located approximately 3 hours from Greater Sydney and 45 minutes from Mudgee

0 2 4 6 8 10 INTERNAL AREA : 96 M² LAND AREA : 20,100 M²

All information contained in this document is from sources we believe to be accurate, however we cannot guarantee its accuracy. Interested persons should make and rely on their own enquiries in relation to measurements, dimensions, layout, furniture and descriptions.