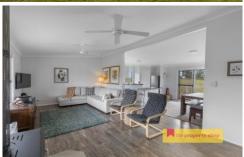

- Two spacious bedrooms with built-in wardrobes and ceiling fans
- Open plan living and dining area with wood fire
- Modern kitchen with ample storage
- Well appointed bathroom with separate W/C
- Front verandah, ideally situated to capture the breathtaking views of Coomer Mountain
- Connected to town water supply
- 7 x 9m powered shed inclusive of a workshop and an additional carport
- 1x large dam
- Fully fenced yard is a blank canvas ready to be landscaped or leave as is for easy maintenance
- Located approximately 3 hours from Greater Sydney and 45 minutes from Mudgee