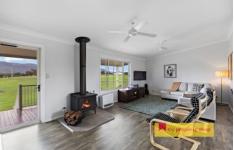

- Two spacious bedrooms with built-in wardrobes and ceiling fans
- Open plan living and dining area with wood fire
- Modern kitchen with ample storage
- Well appointed bathroom with separate W/C
- Front verandah, ideally situated to capture the breathtaking views of Coomer Mountain
- Connected to town water supply
- 7 x 9m powered shed inclusive of a workshop and an additional carport
- 1x large dam
- Fully fenced yard is a blank canvas ready to be landscaped or leave as is for easy maintenance
- Located approximately 3 hours from Greater Sydney and 45 minutes from Mudgee