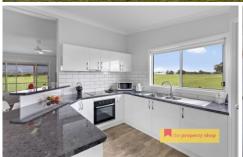

- Two spacious bedrooms with built-in wardrobes and ceiling fans
- Open plan living and dining area with wood fire
- Modern kitchen with ample storage
- Well appointed bathroom with separate W/C
- Front verandah, ideally situated to capture the breathtaking views of Coomer Mountain
- Connected to town water supply
- 7 x 9m powered shed inclusive of a workshop and an additional carport
- 1x large dam
- Fully fenced yard is a blank canvas ready to be landscaped or leave as is for easy maintenance
- Located approximately 3 hours from Greater Sydney and 45 minutes from Mudgee