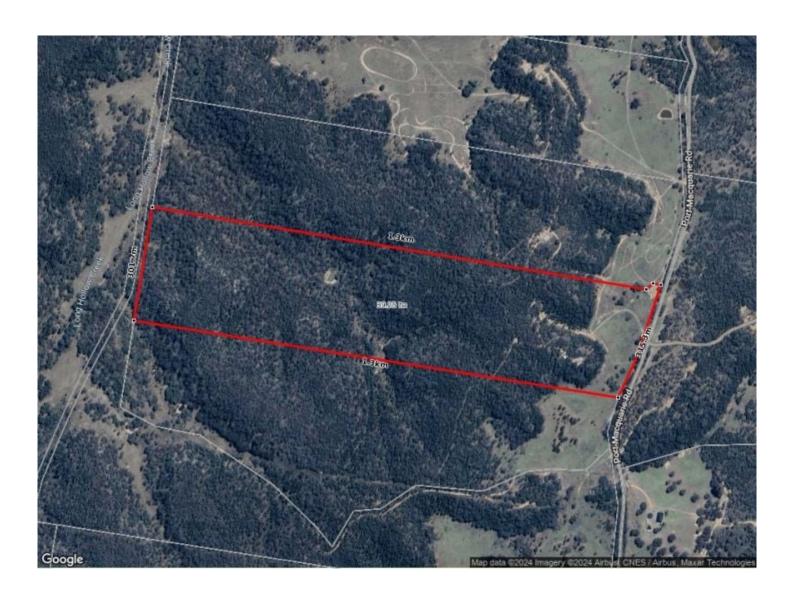

## 306 Port Macquarie Road Rylstone NSW

Nestled in the Capertee Valley, just metres from the Capertee National Park, this 40ha (100 acre) property offers an abundance of wildlife, serenity and majestical views, and a comfy abode to enjoy it all from.

- 40ha (100 acres) of natural bushland, approx 15% cleared and the rest ready to explore
- Off grid cabin with ensuite bathroom
- Shipping containers and shedding ready to store the tools and toys
- 2 dams
- Power running at the front of the property but not connected