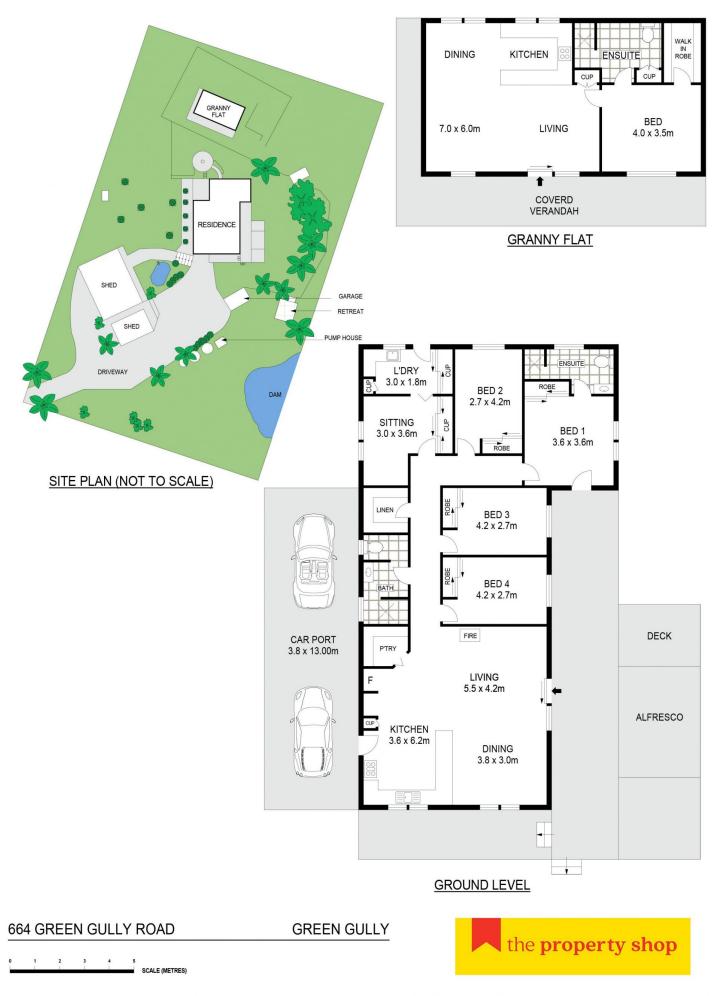

- Master bedroom offers built-in wardrobe and private ensuite

- Additional three bedrooms all with built-in robes and ceiling fans

- Light-filled open-plan kitchen, dining, and living area with ceiling fans and combustion fireplace

- Modern bathroom with all the essentials

- Stay comfortable year-round with split system air-conditioners and combustion fireplace

- Spacious covered outdoor entertaining deck perfect for hosting all year round

- Presenting a one bedroom, Self-contained granny flat perfect for when family or friends stay

- Boasting a single garage and a double bay 10m x 10m shed, complete with a bathroom, offering versatility for

Alyse Pilley 02 6372 2222

Annie Christensen 02 6372 2222

Floor plans and rooms sizes are indicative only