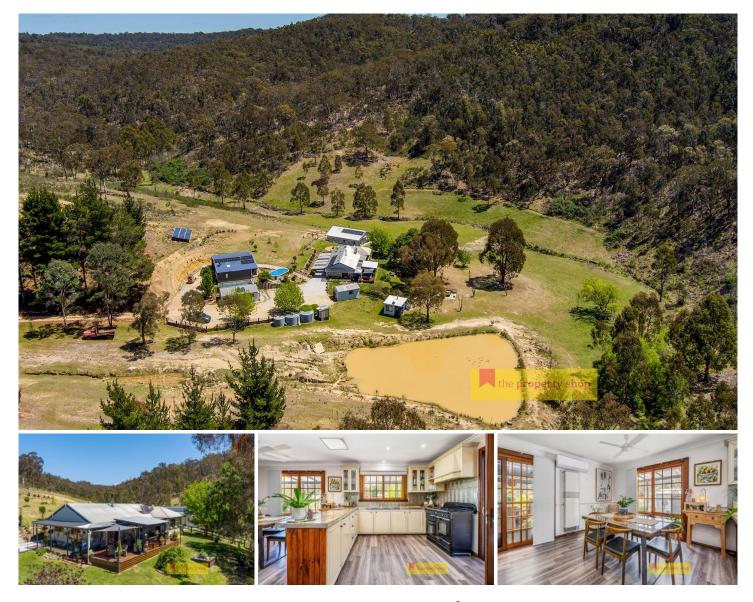

## 664 Green Gully Road Mudgee NSW

Discretely nestled in your own extremely private retreat, Escape to the serenity of this remarkable property, perfectly situated just 30kms from Mudgee's CBD. boasting over 14 ha (or approx. 35 acres) of picturesque land, this sanctuary offers a spacious four-bedroom, two-bathroom family home and an additional granny flat, providing ample space for your loved ones and guests.

- Master bedroom offers built-in wardrobe and private ensuite

- Additional three bedrooms all with built-in robes and ceiling fans

- Light-filled open-plan kitchen, dining, and living area with ceiling fans and combustion fireplace

- Modern bathroom with all the essentials

- Stay comfortable year-round with split system air-conditioners and combustion fireplace

- Spacious covered outdoor entertaining deck perfect for hosting all year round

- Presenting a one bedroom, Self-contained granny flat perfect for when family or friends stay

- Boasting a single garage and a double bay 10m x 10m shed, complete with a bathroom, offering versatility for