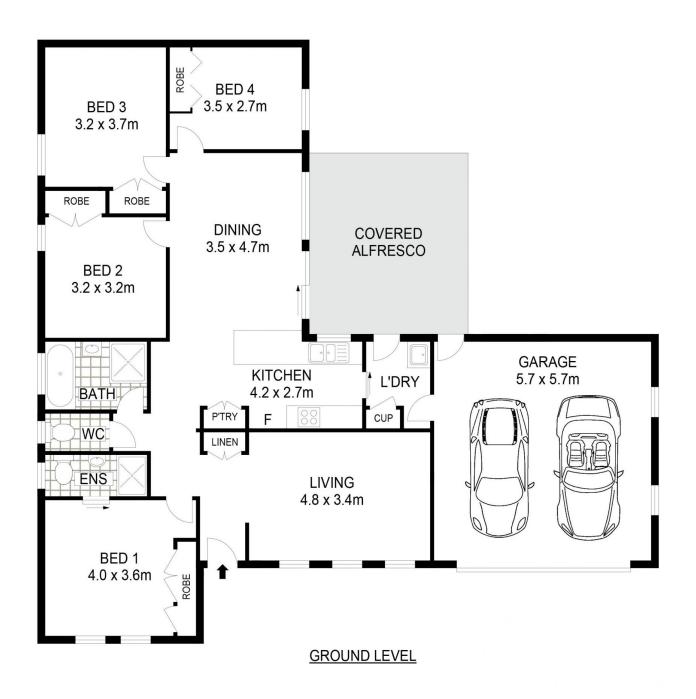

## 76 White Circle Mudgee NSW

Well positioned in a family-friendly estate, set directly across from a picturesque reserve, this neat-as-a-pin home offers comfort and space for the entire family. This property presents an ideal opportunity for first-home buyers, savvy investors, or family home.

- Four spacious bedrooms with built-in robes
- Main bedroom features built-in robe and ensuite
- Galley style kitchen offers ample storage, overlooking outdoor area and yard
- Climate control is well catered for with two split system air conditioners
- Covered outdoor alfresco area perfect for hosting family & friends
- $608\ \text{sqm}$  of low maintenance yard with space for a shed (STCA) and side drive-through access
- Rental potential of \$600-630 per week