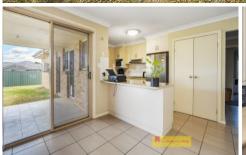

- Four spacious bedrooms with built-in robes
- Main bedroom features built-in robe and ensuite
- Galley style kitchen offers ample storage, overlooking outdoor area and yard
- Climate control is well catered for with two split system air conditioners
- Covered outdoor alfresco area perfect for hosting family & friends
- $608\ \text{sqm}$  of low maintenance yard with space for a shed (STCA) and side drive-through access
- Rental potential of \$600-630 per week