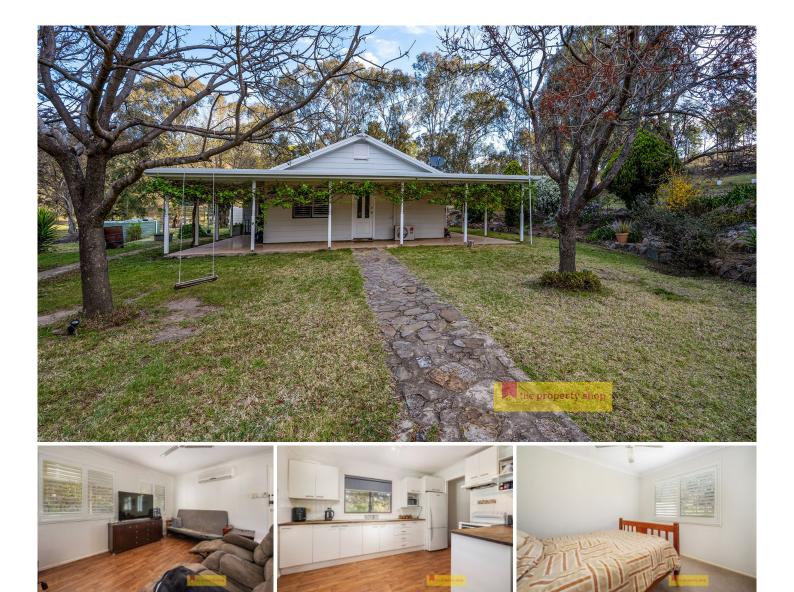

## **37 Bayly Street Mudgee NSW**

Located in a tranquil pocket of the picturesque village of Lue, you'll discover this delightful country cottage. It presents a multitude of possibilities, whether you're looking to make it your home, expand its footprint, or invest in this distinctive property. Spread across 6,070m2 of scenic land, this residence boasts all the essentials and then some.

- Three spacious bedrooms with built-in wardrobes

- Expansive kitchen with timber bench tops, ample storage and walk-in pantry

- Split system air-conditioning, wood-fire heating and ceiling fans

- Neat and tidy bathroom with second shower and toilet located within the laundry

- 6070sqm of land on three separate titles, opportunity for further division

- Plentiful supply of water with approx 50,000L of fresh water supply + bore

- Three-Bay workshop, Greenhouse, Dog/chicken pens and additional shelters