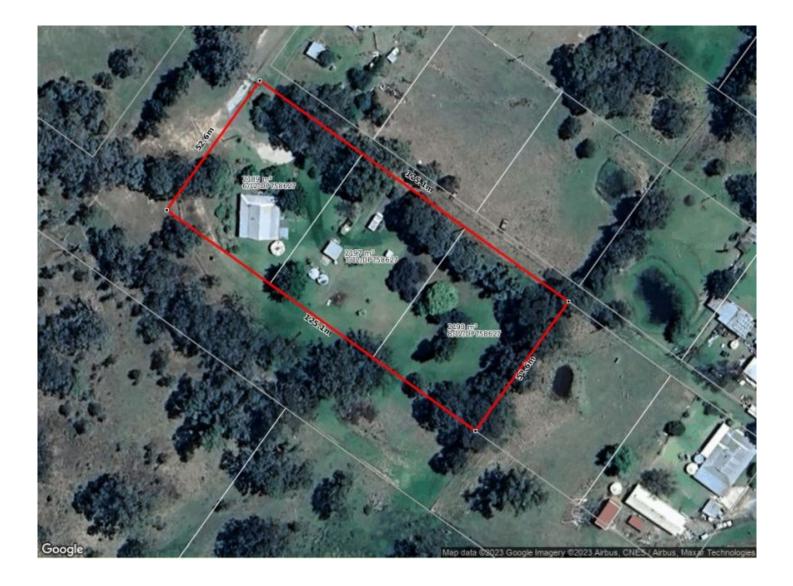

- 6070sqm of land on three separate titles, opportunity for further division

- Plentiful supply of water with approx 50,000L of fresh water supply + bore

- Three-Bay workshop, Greenhouse, Dog/chicken pens and additional shelters