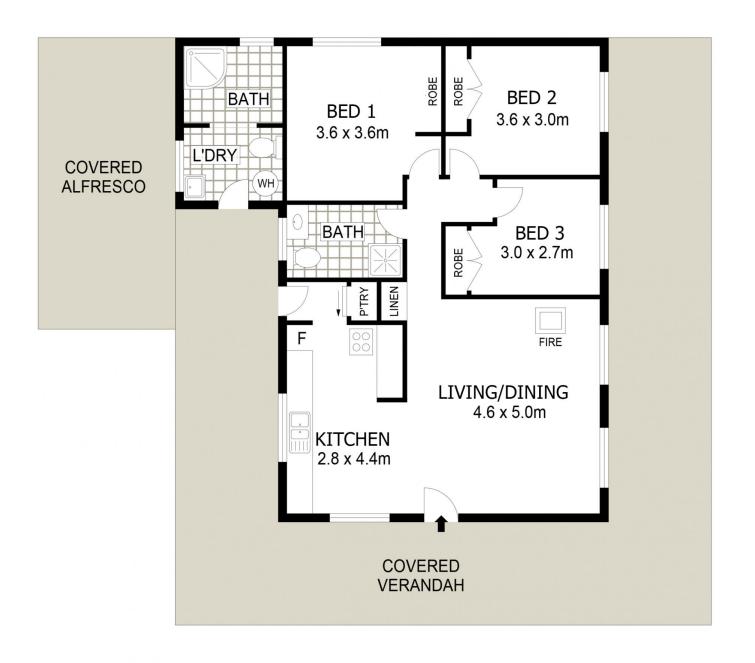

- Three spacious bedrooms with built-in wardrobes

- Expansive kitchen with timber bench tops, ample storage and walk-in pantry

- Split system air-conditioning, wood-fire heating and ceiling fans

- Neat and tidy bathroom with second shower and toilet located within the laundry

Patrick Power 02 6372 2222

Floor plans and rooms sizes are indicative only