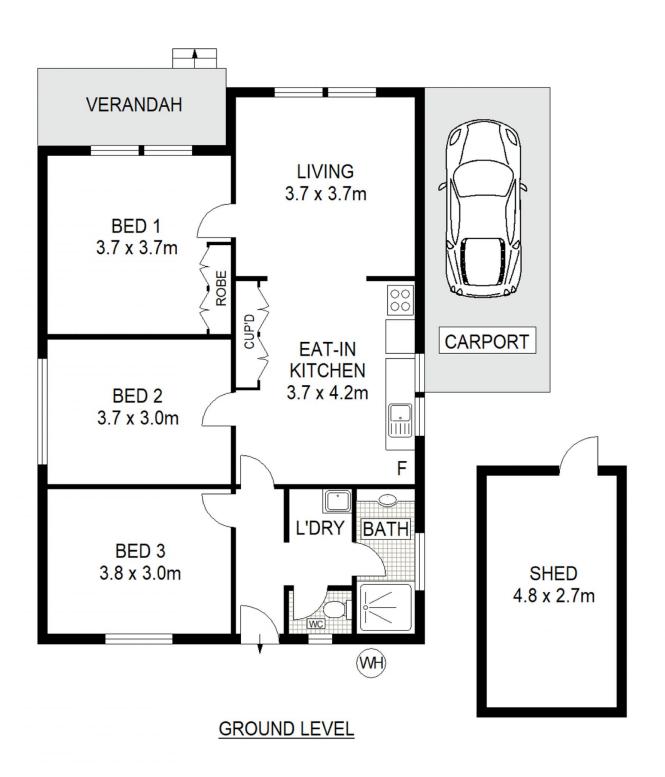

## 48 Lewis Street Mudgee NSW

Nestled in a prime location just steps away from Mudgee's vibrant CBD, you'll discover this enchanting cottage, brimming with character and bursting with untapped potential.

Situated within walking distance of schools, shops, and cafes, this charismatic cottage presents an exceptional investment opportunity or a delightful haven for central Mudgee living.

- Functional country kitchen with unique timber cabinetry
- Hardwood timber flooring through and high ceilings
- Situated on 280sqm of low-maintenance land
- Single Carport and garden shed in backyard for added storage space
- Rental income potential of \$450 per week

- Charming and comfortable three-bedroom cottage

Opportunity presents within this fantastic CBD residence, contact Andrew Palmer on 0416 153 471 or Patrick Power

on 0455 721 304 at The Property Shop today to arrange