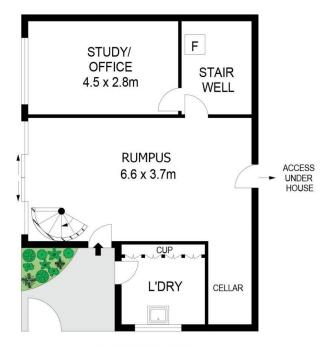

built-in wardrobes
- ? Designated family bathroom with all the essentials
- ? Well-appointed kitchen with ample storage space, electric stove with sun drenched dining area
- ? Boasting multiple light-filled living areas, ideal for the growing family or extra room to relax
- ? North-facing undercover alfresco area, offering stunning views
- ? Climate control is well catered for with combustion fire place & ducted air-conditioning
- ? Impressive workshop & shed with ample storage space for DIY enthusiasts or tradespeople 3-phase power connected & bathroom with a toilet & shower

5 连 3 🚝 6 🚘

Price : \$ 770,000 Land Size : 1682 sqm

View: https://www.thepropertyshop.com.au/sale/n sw/dubbo-orana/mudgee/residential/house/

7694551



Alyse Pilley 02 6372 2222



Annie Christensen 02 6372 2222



**GROUND LEVEL** 



**UPPER LEVEL**