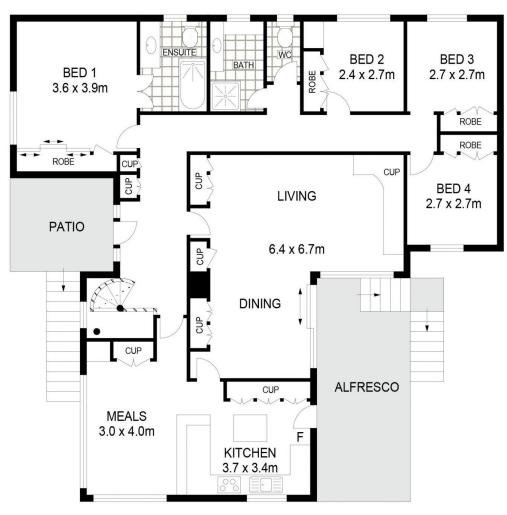

? Designated family bathroom with all the essentials
- ? Well-appointed kitchen with ample storage space, electric stove with sun drenched dining area
- ? Boasting multiple light-filled living areas, ideal for the growing family or extra room to relax
- ? North-facing undercover alfresco area, offering stunning views
- ? Climate control is well catered for with combustion fire place & ducted air-conditioning
- ? Impressive workshop & shed with ample storage space for DIY enthusiasts or tradespeople 3-phase power connected & bathroom with a toilet & shower

5 连 3 🚝 6 🚘

Price : \$ 770,000 Land Size : 1682 sqm

View: https://www.thepropertyshop.com.au/sale/n sw/dubbo-orana/mudgee/residential/house/

7694551



Alyse Pilley 02 6372 2222



Annie Christensen 02 6372 2222



**GROUND LEVEL** 



**UPPER LEVEL**