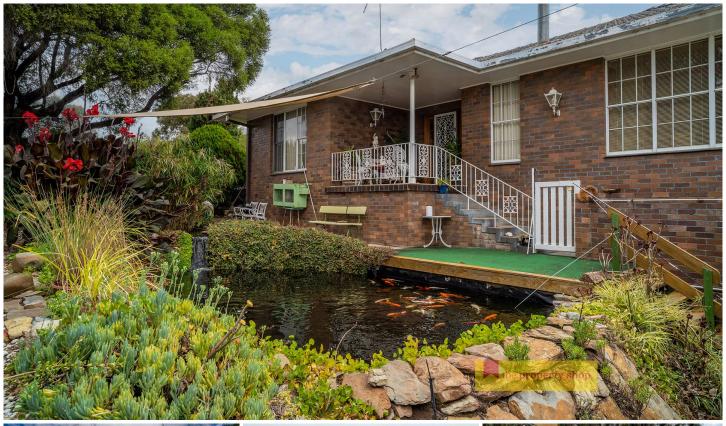

## 4 Smith Street Mudgee NSW

Embracing large spacious living with effortless outdoor zones surrounded by enchanting gardens, this charming residence is nestled just moments away from the heart of Mudgee's vibrant CBD. Set atop an elevated position, the established double-story home boasts breathtaking views of Mudgee's CBD. This is the opportunity to secure a property with so much potential on a massive block.

- ? Spacious master bedroom with multiple built-in robes and en-suite
- ? Four additional bedrooms, three with built-in wardrobes
- ? Designated family bathroom with all the essentials
- ? Well-appointed kitchen with ample storage space, electric stove with sun drenched dining area
- ? Boasting multiple light-filled living areas, ideal for the growing family or extra room to relax
- ? North-facing undercover alfresco area, offering stunning views
- ? Climate control is well catered for with combustion fire place & ducted air-conditioning
- ? Impressive workshop & shed with ample storage space for DIY enthusiasts or tradespeople 3-phase power connected & bathroom with a toilet & shower