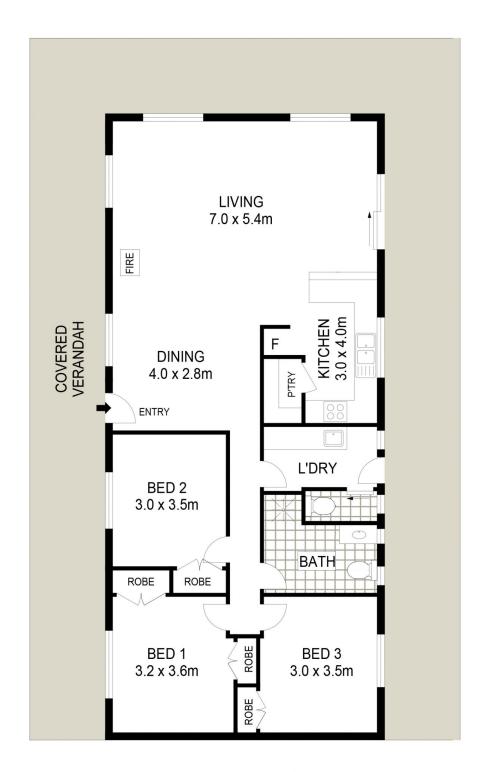

- Three light filled bedrooms, all spacious in size with built in robes
- Expansive open plan living and dining area soaked with natural light
- Modern country style kitchen with electric cooking, pantry & loads of storage
- Stay comfortable year-round with woodfire heating and split air-conditioning
- Main family bathroom with all the essentials, plus second toilet in laundry
- Exceptional shedding with 3 bay 9m x9m approx. shed with concrete floor, power, bar, timber features & large two car awning
- Water is plentiful with three 22,500L approx. fresh rainwater storage
- Offering beautiful, manicured gardens including lush grasslands, established trees & shrubs all meticulously

3 📭 1 🖺 6 🗬

Land Size: 134.8 ha

**View**: https://www.thepropertyshop.com.au/sale/n

sw/dubbo-orana/mudgee/residential/rural/76

51675

David Goldring 02 6372 2222

**Ashley Olsen** 02 6372 2222

**GROUND LEVEL** 