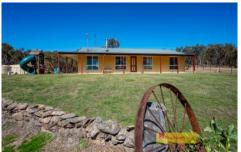

- Three light filled bedrooms, all spacious in size with built in robes
- Expansive open plan living and dining area soaked with natural light
- Modern country style kitchen with electric cooking, pantry & loads of storage
- Stay comfortable year-round with woodfire heating and split air-conditioning
- Main family bathroom with all the essentials, plus second toilet in laundry
- Exceptional shedding with 3 bay 9m x9m approx. shed with concrete floor, power, bar, timber features & large two car awning
- Water is plentiful with three 22,500L approx. fresh rainwater storage
- Offering beautiful, manicured gardens including lush grasslands, established trees & shrubs all meticulously