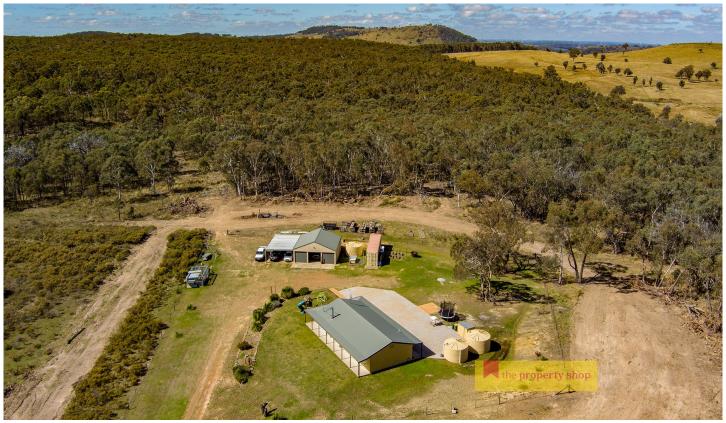

## 4533 Hill End Road Mudgee NSW

Escape the city and enjoy tranquil rural living on this remarkable property. Located just an easy 35-40 minute drive from Mudgee's CBD, this stunning 333-acre (134.8ha) land boasts picturesque views of the peaceful countryside.

- Three light filled bedrooms, all spacious in size with built in robes
- Expansive open plan living and dining area soaked with natural light
- Modern country style kitchen with electric cooking, pantry & loads of storage
- Stay comfortable year-round with woodfire heating and split air-conditioning
- Main family bathroom with all the essentials, plus second toilet in laundry
- Exceptional shedding with 3 bay 9m x9m approx. shed with concrete floor, power, bar, timber features & large two car awning
- Water is plentiful with three 22,500L approx. fresh rainwater storage
- Offering beautiful, manicured gardens including lush grasslands, established trees & shrubs all meticulously