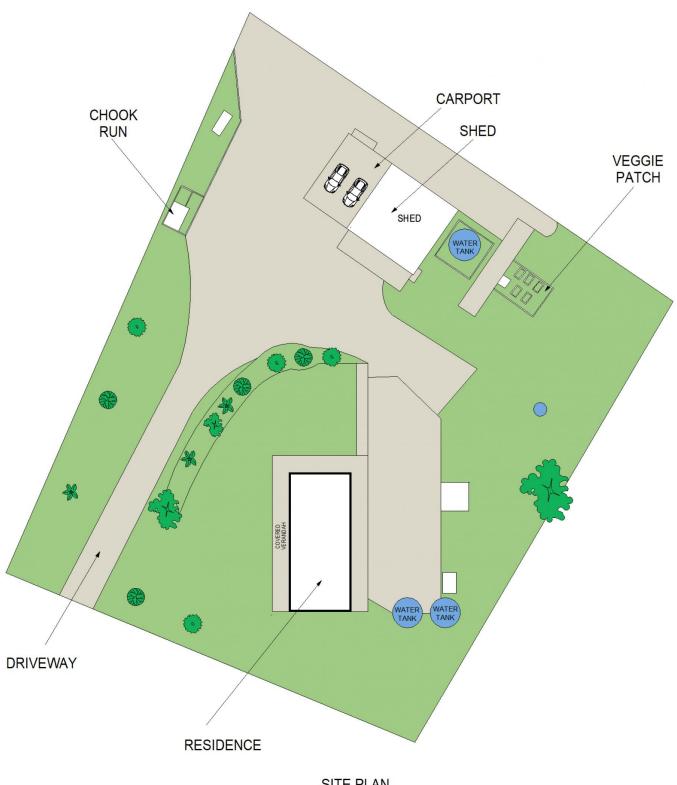

a soaked with natural light
- Modern country style kitchen with electric cooking, pantry & loads of storage
- Stay comfortable year-round with woodfire heating and split air-conditioning
- Main family bathroom with all the essentials, plus second toilet in laundry
- Exceptional shedding with 3 bay 9m x9m approx. shed with concrete floor, power, bar, timber features & large two car awning
- Water is plentiful with three 22,500L approx. fresh rainwater storage
- Offering beautiful, manicured gardens including lush grasslands, established trees & shrubs all meticulously

3 📭 1 🖺 6 🗬

Land Size: 134.8 ha

**View**: https://www.thepropertyshop.com.au/sale/n

sw/dubbo-orana/mudgee/residential/rural/76

51675



David Goldring 02 6372 2222



**Ashley Olsen** 02 6372 2222



**GROUND LEVEL** 





SITE PLAN

4533 HILL END ROAD

**HARGRAVES**