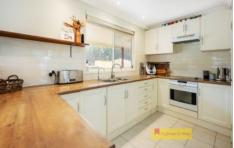

- Three light filled bedrooms, all spacious in size with built in robes
- Expansive open plan living and dining area soaked with natural light
- Modern country style kitchen with electric cooking, pantry & loads of storage
- Stay comfortable year-round with woodfire heating and split air-conditioning
- Main family bathroom with all the essentials, plus second toilet in laundry
- Exceptional shedding with 3 bay 9m x9m approx. shed with concrete floor, power, bar, timber features & large two car awning
- Water is plentiful with three 22,500L approx. fresh rainwater storage
- Offering beautiful, manicured gardens including lush grasslands, established trees & shrubs all meticulously