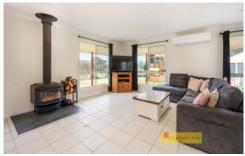

- Three light filled bedrooms, all spacious in size with built in robes
- Expansive open plan living and dining area soaked with natural light
- Modern country style kitchen with electric cooking, pantry & loads of storage
- Stay comfortable year-round with woodfire heating and split air-conditioning
- Main family bathroom with all the essentials, plus second toilet in laundry
- Exceptional shedding with 3 bay 9m x9m approx. shed with concrete floor, power, bar, timber features & large two car awning
- Water is plentiful with three 22,500L approx. fresh rainwater storage
- Offering beautiful, manicured gardens including lush grasslands, established trees & shrubs all meticulously