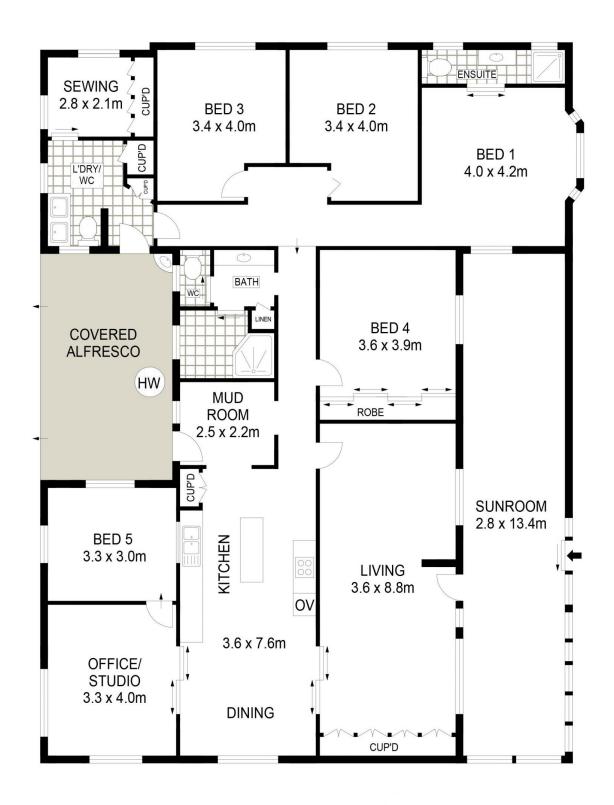

## 1329 Pyramul Road Mudgee NSW

Welcome to this stunning 5-bedroom family home nestled on a sprawling 9844sqm (2.4 acres) of land boasting immaculate park-like gardens and a private tennis court. This remarkable property combines spacious living areas, modern features, and an outdoor oasis to create the perfect haven for families seeking both tranquillity and recreation.

- 5 bedrooms plus a study, main bedroom with ensuite and separate air-conditioner
- Modern kitchen with ample storage new appliances
- Multiple living spaces to fit the family
- 3rd toilet in the laundry
- Shedding everywhere includes a single lock up garage, 2 bay shed with work shop and garden sheds
- 9,844sqm consisting of park like gardens, paddocks for a pony or two and your own private tennis court
- Water is via tank storage and a bore

## **GROUND LEVEL**