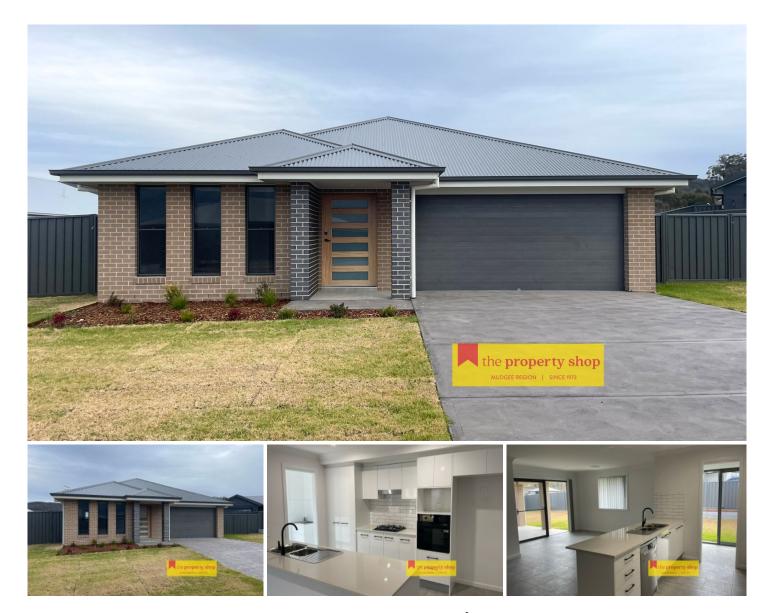

## 7 Suttor Avenue Mudgee NSW

Offering plenty of space and modern finishes throughout is this fantastic BRAND-NEW home on 850sqm of land with side-yard access. The perfect place to allow you and your family to grow and enjoy!

- Offering four spacious bedrooms with built-in wardrobes and plenty of natural light

- Modern and practical kitchen, featuring stone bench tops, walk-in pantry, and gas-cooktop

- The option of multiple living areas, ideal for the growing family

- Stay comfortable year-round with ducted air-conditioning throughout

- Fully covered alfresco tiled area overlooking your low-maintenance yard

- Enjoy a backyard big enough for kids to run around and plenty of room for your dream shed