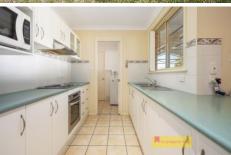

- Four spacious bedrooms with built-in wardrobes and en-suite in the main bedroom
- Functional galley style kitchen, overlooking the outdoor area and yard
- Ducted air-conditioning is featured throughout
- Oversized outdoor alfresco area, great for entertaining
- Double drive through garage plus 7 x 9m Shed with workshop and separate toilet
- 856sqm of low-maintenance yard which is fully secured
- Rental Potential of \$620 per week