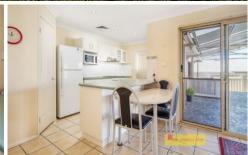

- Four spacious bedrooms with built-in wardrobes and en-suite in the main bedroom
- Functional galley style kitchen, overlooking the outdoor area and yard
- Ducted air-conditioning is featured throughout
- Oversized outdoor alfresco area, great for entertaining
- Double drive through garage plus 7 x 9m Shed with workshop and separate toilet
- 856sqm of low-maintenance yard which is fully secured
- Rental Potential of \$620 per week