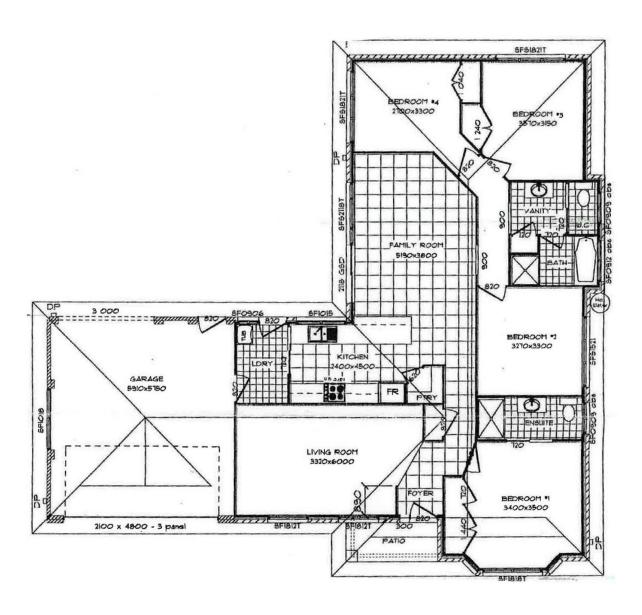

## **5 White Circle Mudgee NSW**

Well situated in a family estate, this great home offers an abundance of space and features for the entire family. Enough room to kick a football, entertain with family and friends, and tinker for hours in the shed, it has a lot to offer everyone in the family!

- Four spacious bedrooms with built-in wardrobes and en-suite in the main bedroom
- Functional galley style kitchen, overlooking the outdoor area and yard
- Ducted air-conditioning is featured throughout
- Oversized outdoor alfresco area, great for entertaining
- Double drive through garage plus 7 x 9m Shed with workshop and separate toilet
- 856sqm of low-maintenance yard which is fully secured
- Rental Potential of \$620 per week

## 5 WHITE CIRCLE - MUDGEE