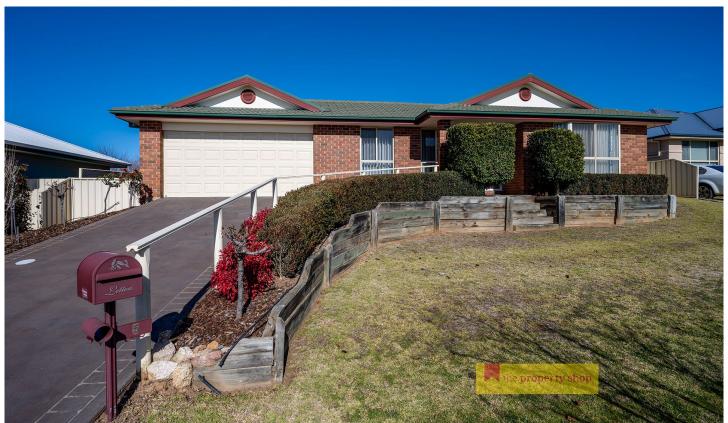

## **5 White Circle Mudgee NSW**

Well situated in a family estate, this great home offers an abundance of space and features for the entire family. Enough room to kick a football, entertain with family and friends, and tinker for hours in the shed, it has a lot to offer everyone in the family!

- Four spacious bedrooms with built-in wardrobes and en-suite in the main bedroom
- Functional galley style kitchen, overlooking the outdoor area and yard
- Ducted air-conditioning is featured throughout
- Oversized outdoor alfresco area, great for entertaining
- Double drive through garage plus 7 x 9m Shed with workshop and separate toilet
- 856sqm of low-maintenance yard which is fully secured
- Rental Potential of \$620 per week

**Price** : \$ 660,000 **Land Size** : 856 sqm

View : https://www.thepropertyshop.com.au/sale/n

sw/dubbo-orana/mudgee/residential/house/

7621975

Sara Perry 02 6372 2222

Patrick Power 02 6372 2222