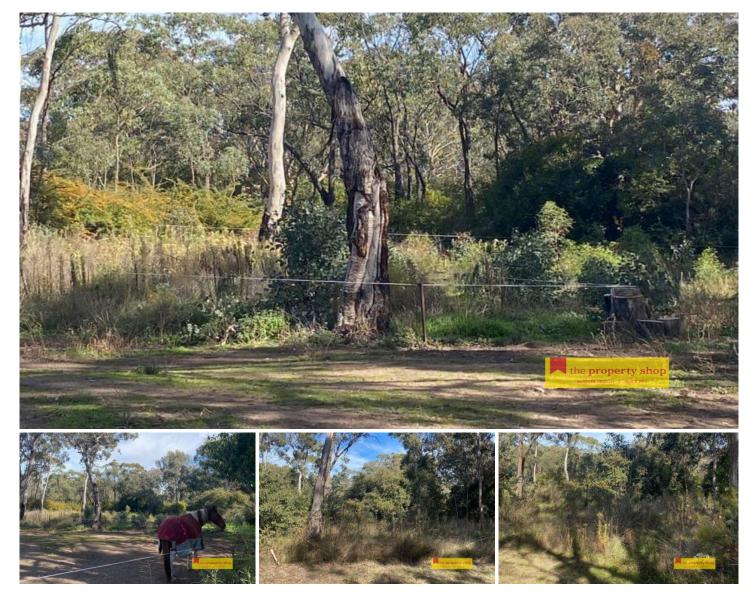

## **10 Cement Avenue Charbon NSW**

Situated in the quiet leafy village of Charbon, only 10 minutes from Rylstone or 45 minutes from Mudgee's CBD is this stunning building block.

- All town services ready to be connected

- Blank canvas ready to build your dream home now (S.T.C.A)

- Situated in a quiet established neighbourhood with a family friendly park across the road

- Located just 15 minute from Windamere Dam ideal for recreational water activities

- Adjoining block 12 Cement Avenue 729m2 is for sale
- Securing land in this area is rare don't miss your chance

Contact David Goldring at The Property Shop on 0426 251 981 or Ashley Olsen on 0406 635 699 for further information on the reserve block