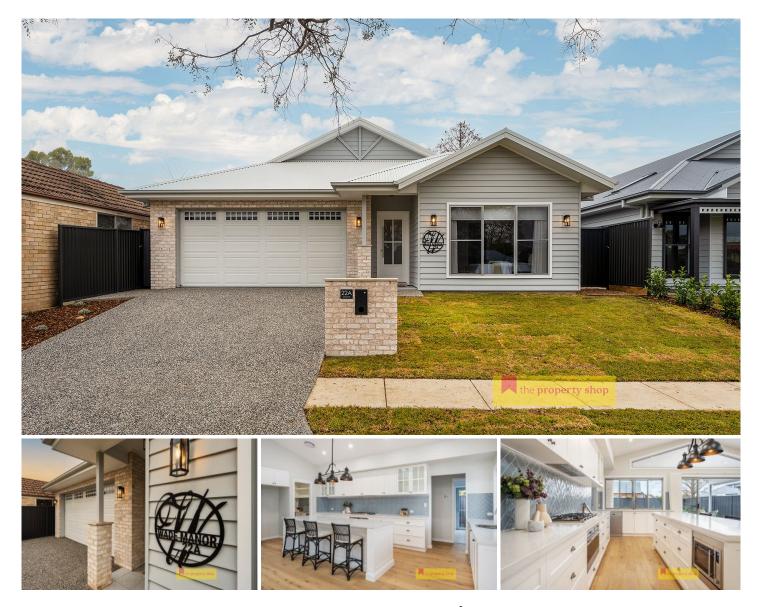

## 22A Lawson Street Mudgee NSW

Exuding elegance and showcasing a sophisticated and contemporary design, conveniently nestled within the Mudgee CBD sits this stylish one-of-a-kind master-built home. Boasting high end finishes with natural filled light throughout, a truly impressive property offering privacy and convenience right in the heart of Mudgee

- Offering four oversized bedrooms with built-in robes

- Grand master suit with walk in robe and opulent ensuite with his & her basin

- Guest retreat with built in robe & ensuite

- Chef style Kitchen with top of the range appliances and butler's pantry

- Open plan living with raked ceilings creating a grand, light-filled entertaining space

- Covered outdoor alfresco flows effortlessly through bi-fold doors - making the perfect entertaining home

- Additional formal lounge room equipped for the whole family

- Luxury main bathroom with double vanity with expansive wet room

- Abundance of storage throughout with walk-in linen cupboards