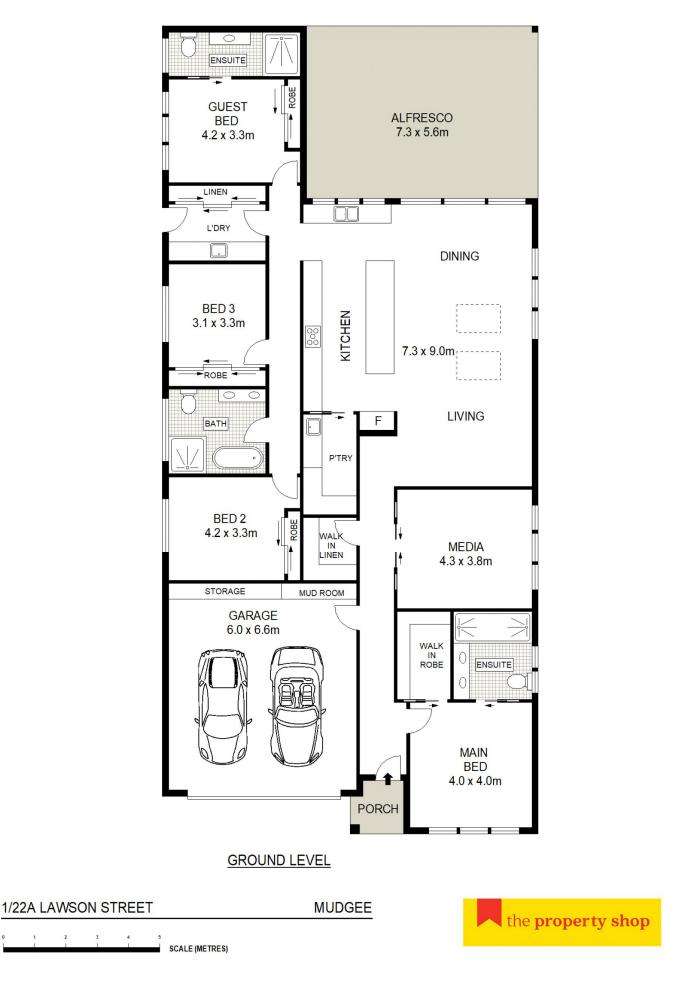

- Offering four oversized bedrooms with built-in robes

- Grand master suit with walk in robe and opulent ensuite with his & her basin

- Guest retreat with built in robe & ensuite

- Chef style Kitchen with top of the range appliances and butler's pantry

- Open plan living with raked ceilings creating a grand, light-filled entertaining space

- Covered outdoor alfresco flows effortlessly through bi-fold doors - making the perfect entertaining home

- Additional formal lounge room equipped for the whole family

- Luxury main bathroom with double vanity with expansive wet room

- Abundance of storage throughout with walk-in linen cupboards