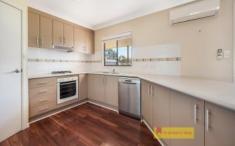

- Large master with walk through robe & stylish ensuite
- Two additional great size bedrooms with built in robes
- Fourth bedroom currently an office, easily converted back to bedroom
- Open plan kitchen overlooks large family area with ideal storage
- Family area features wood fire heating & reverse cycle a/c
- Modern bathroom with separate bath & shower
- Abundance of storage throughout the home
- Impressive covered North facing alfresco entertaining area with ceiling fans
- Ample fresh water storage approximately 110,000 litres
- Huge backyard with lovely grassed areas
- 3 bay lock up shed plus carport with power, easily accessed via side gate
- Bonus 3KW back to grid solar system perfect for energy saving dollars