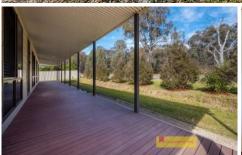

- Large master with walk through robe & stylish ensuite
- Two additional great size bedrooms with built in robes
- Fourth bedroom currently an office, easily converted back to bedroom
- Open plan kitchen overlooks large family area with ideal storage
- Family area features wood fire heating & reverse cycle a/c
- Modern bathroom with separate bath & shower
- Abundance of storage throughout the home
- Impressive covered North facing alfresco entertaining area with ceiling fans
- Ample fresh water storage approximately 110,000 litres
- Huge backyard with lovely grassed areas
- 3 bay lock up shed plus carport with power, easily accessed via side gate
- Bonus 3KW back to grid solar system perfect for energy saving dollars