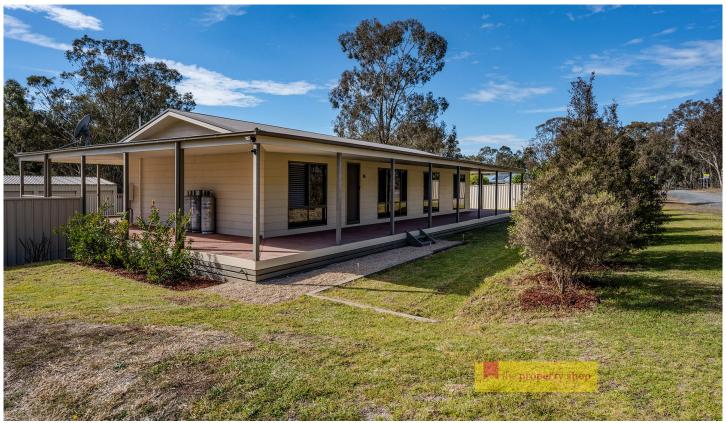

## 36 Dowling Street Mudgee NSW

This property is a hidden gem nestled in the peaceful and charming town of Lue, an easy 20 Minute drive from Mudgee. If you are looking to escape the hustle without compromising on convenience, this property is perfect to embrace a relaxing lifestyle.

- Large master with walk through robe & stylish ensuite
- Two additional great size bedrooms with built in robes
- Fourth bedroom currently an office, easily converted back to bedroom
- Open plan kitchen overlooks large family area with ideal storage
- Family area features wood fire heating & reverse cycle a/c
- Modern bathroom with separate bath & shower
- Abundance of storage throughout the home
- Impressive covered North facing alfresco entertaining area with ceiling fans
- Ample fresh water storage approximately 110,000 litres
- Huge backyard with lovely grassed areas
- 3 bay lock up shed plus carport with power, easily accessed via side gate
- Bonus 3KW back to grid solar system perfect for energy saving dollars