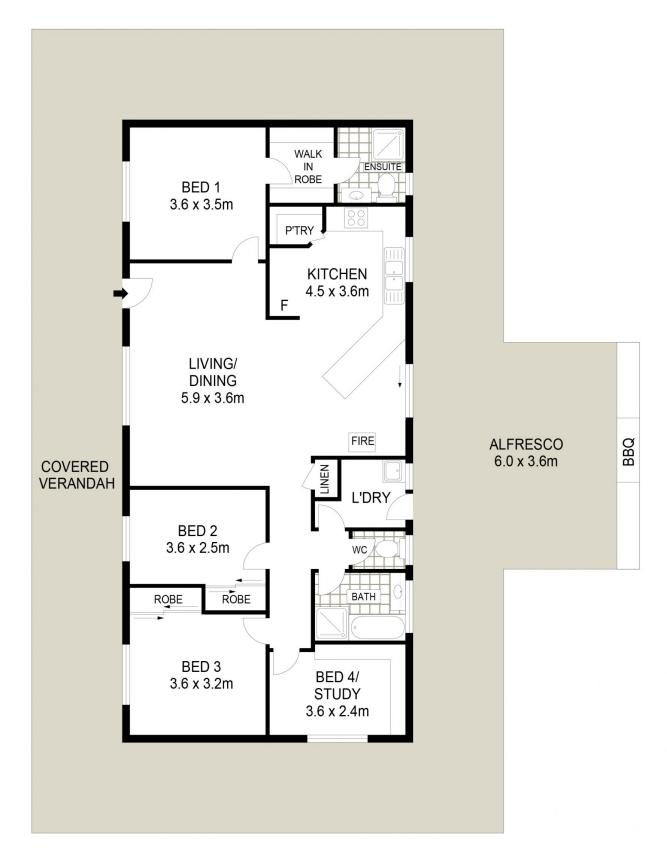

- Large master with walk through robe & stylish ensuite
- Two additional great size bedrooms with built in robes
- Fourth bedroom currently an office, easily converted back to bedroom
- Open plan kitchen overlooks large family area with ideal storage
- Family area features wood fire heating & reverse cycle a/c
- Modern bathroom with separate bath & shower
- Abundance of storage throughout the home
- Impressive covered North facing alfresco entertaining area with ceiling fans
- Ample fresh water storage approximately 110,000 litres
- Huge backyard with lovely grassed areas
- 3 bay lock up shed plus carport with power, easily accessed via side gate
- Bonus 3KW back to grid solar system perfect for energy saving dollars

## **GROUND LEVEL**