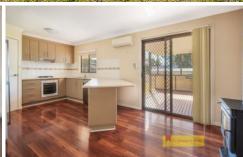

- Large master with walk through robe & stylish ensuite
- Two additional great size bedrooms with built in robes
- Fourth bedroom currently an office, easily converted back to bedroom
- Open plan kitchen overlooks large family area with ideal storage
- Family area features wood fire heating & reverse cycle a/c
- Modern bathroom with separate bath & shower
- Abundance of storage throughout the home
- Impressive covered North facing alfresco entertaining area with ceiling fans
- Ample fresh water storage approximately 110,000 litres
- Huge backyard with lovely grassed areas
- 3 bay lock up shed plus carport with power, easily accessed via side gate
- Bonus 3KW back to grid solar system perfect for energy saving dollars