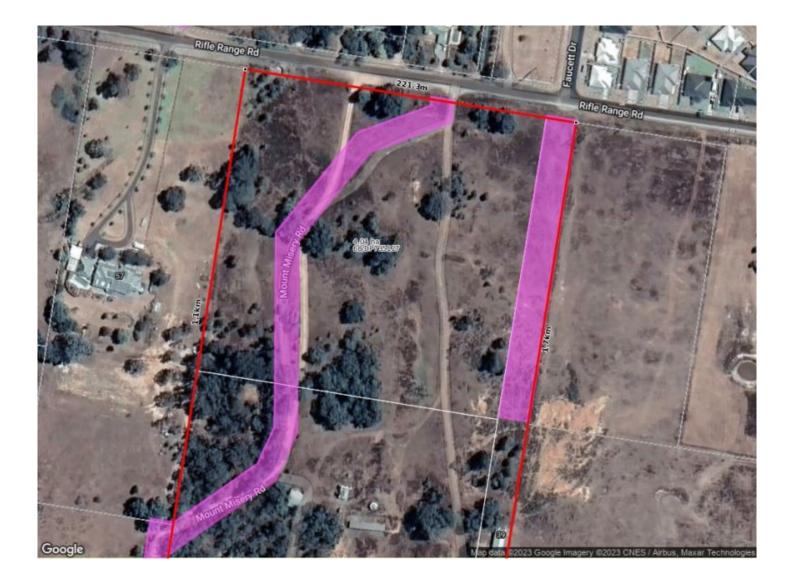

## 39 Rifle Range Road Mudgee NSW

Commanding an elevated position with stunning views of Mudgee and its rolling hills, this magnificent block consists of 4.04 hectares (approx) of land. The expansive size of the property also presents an exciting opportunity for subdivision, making it an appealing option for those looking to capitalize on its vast potential.

- Set on 4.04HA approx. in a quiet Mudgee South established neighborhood
- Zoned R2 Low Density Residential
- Suitable for subdivision potential (S.T.C.A)
- Only moments to town amenities

- Excellent building sites with pleasant views of the surrounding countryside