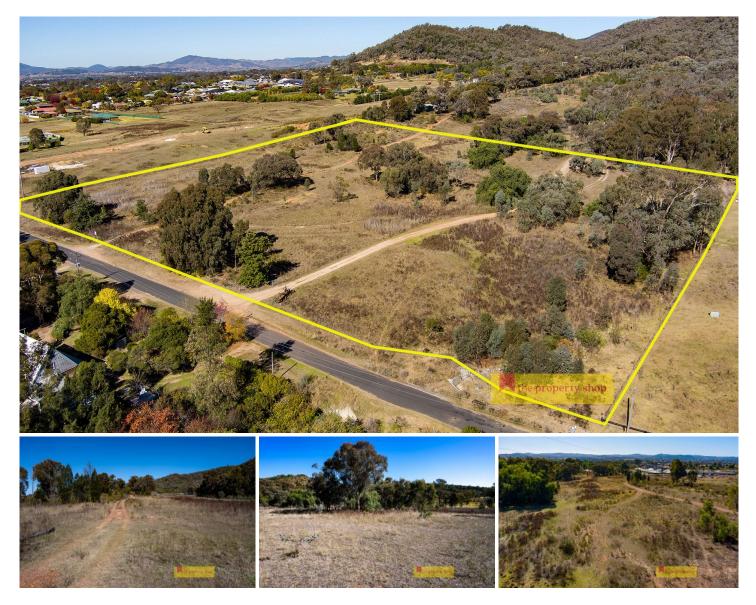

## 39 Rifle Range Road Mudgee NSW

Commanding an elevated position with stunning views of Mudgee and its rolling hills, this magnificent block consists of 4.04 hectares (approx) of land. The expansive size of the property also presents an exciting opportunity for subdivision, making it an appealing option for those looking to capitalize on its vast potential.

- Set on 4.04HA approx. in a quiet Mudgee South established neighborhood
- Zoned R2 Low Density Residential
- Suitable for subdivision potential (S.T.C.A)
- Only moments to town amenities

- Excellent building sites with pleasant views of the surrounding countryside