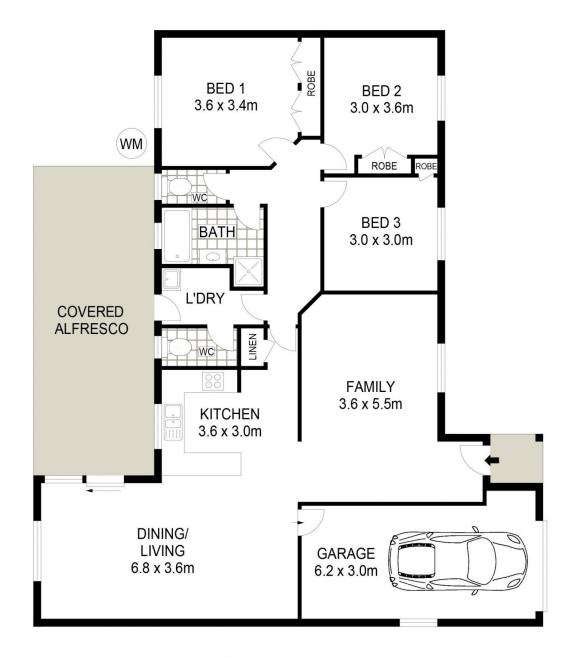

- Three generously-sized, light-filled bedrooms each with built-in robes
- Entertain easily with two living areas
- Well-appointed kitchen with ample storage and electric stove
- Spacious family bathroom with separate w/c
- Stay comfortable year round with two split system air-conditioners
- Offers a covered alfresco ideal for entertaining family and friends
- Spacious backyard with plenty of room to add a pool or shed
- Nestled on a large 819sqm with vehicular side access while backing onto reserve at rear
- Potential rental return of \$500 \$520 per week approx.

sw/dubbo-orana/mudgee/residential/house/

7582228

Alyse Pilley 02 6372 2222

Annie Christensen 02 6372 2222

**GROUND LEVEL** 