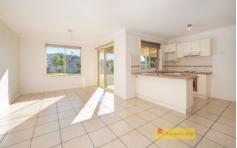

- Three generously-sized, light-filled bedrooms each with built-in robes
- Entertain easily with two living areas
- Well-appointed kitchen with ample storage and electric stove
- Spacious family bathroom with separate w/c
- Stay comfortable year round with two split system air-conditioners
- Offers a covered alfresco ideal for entertaining family and friends
- Spacious backyard with plenty of room to add a pool or shed
- Nestled on a large 819sqm with vehicular side access while backing onto reserve at rear
- Potential rental return of \$500 \$520 per week approx.