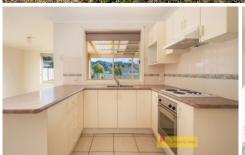

- Three generously-sized, light-filled bedrooms each with built-in robes
- Entertain easily with two living areas
- Well-appointed kitchen with ample storage and electric stove
- Spacious family bathroom with separate w/c
- Stay comfortable year round with two split system air-conditioners
- Offers a covered alfresco ideal for entertaining family and friends
- Spacious backyard with plenty of room to add a pool or shed
- Nestled on a large 819sqm with vehicular side access while backing onto reserve at rear
- Potential rental return of \$500 \$520 per week approx.