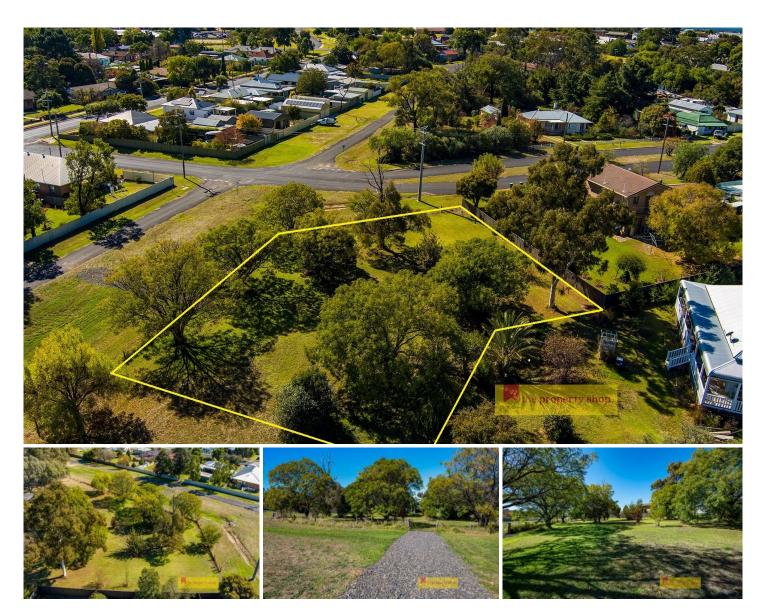

## 19 Fitzroy Street Gulgong NSW

Spanning 1788 sqm of levelled land, this expansive building block is your canvas for creating the extraordinary. Embrace the tranquillity of this serene setting and seize the opportunity to bring your dream home to life.

- 1788 sqm of levelled prime building land
- Town services available, ready to be connected
- General Residential Zoning, allowing for potential dual occupancy (STCA)
- Adjoining block is also for sale
- Offering flexible potential house sites with dual street frontage
- Established amongst leafy trees which you simply cannot find in a new estate

Located in Gulgong, a historic town brimming with character, you'll have the best of both worlds - a tranquil sanctuary combined with convenient access to amenities. Explore the local boutiques, cafes, and galleries that dot the charming streets, or take a leisurely stroll to soak in the rich history that surrounds you.