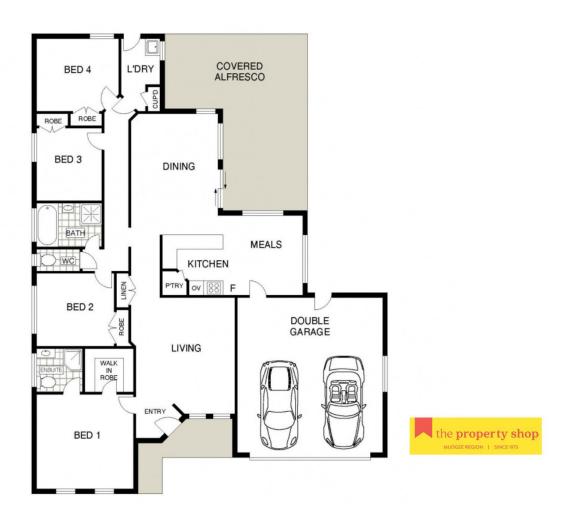

## 12 Hardy Crescent Mudgee NSW

This beautifully presented four bedroom, two-bathroom home offers the perfect balance of having ample space for everyone whilst remaining enjoyably low maintenance. Situated in the established family-friendly Bellevue area, this property isn't one to disappoint! This property presents to you..

- Master bedroom offers space and light, with a modern ensuite and walk in robe
- Additional three spacious bedrooms all with built in robes and ceiling fans
- Offers multiple living areas ideal for the growing family or a quiet place to relax
- Entertain easily with open plan kitchen and living flowing effortlessly to fantastic outdoor alfresco
- Galley style kitchen with walk in pantry, electric cooking and storage
- Well-appointed family bathroom with all the essential offering separate w/c
- Entertain all year round with an impressive north-facing, alfresco area
- Perfectly positioned on a 735sqm block offering double lock up garage with internal access and side access into